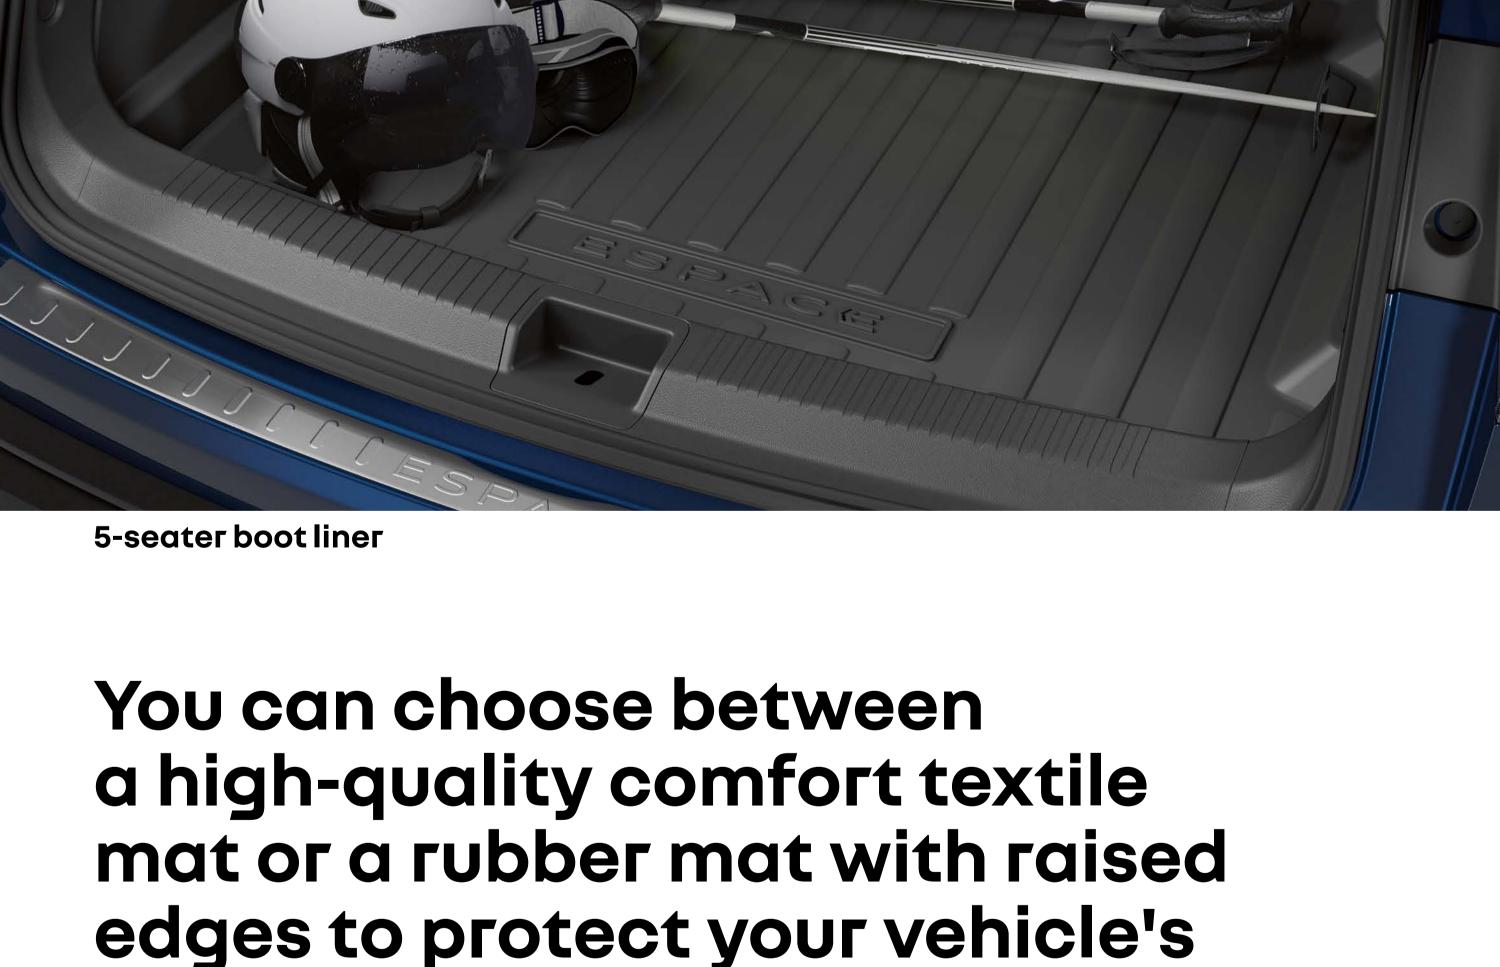

Protect your boot when in the

the high-sided waterproof boot liner accommodates your

belongings regardless of the conditions. Your carpet is protected from mud and dirt.

Practical and easy to clean,

interior in all weathers.

comfort textile floor mat

rubber floor mat download the PDF (6 MB)