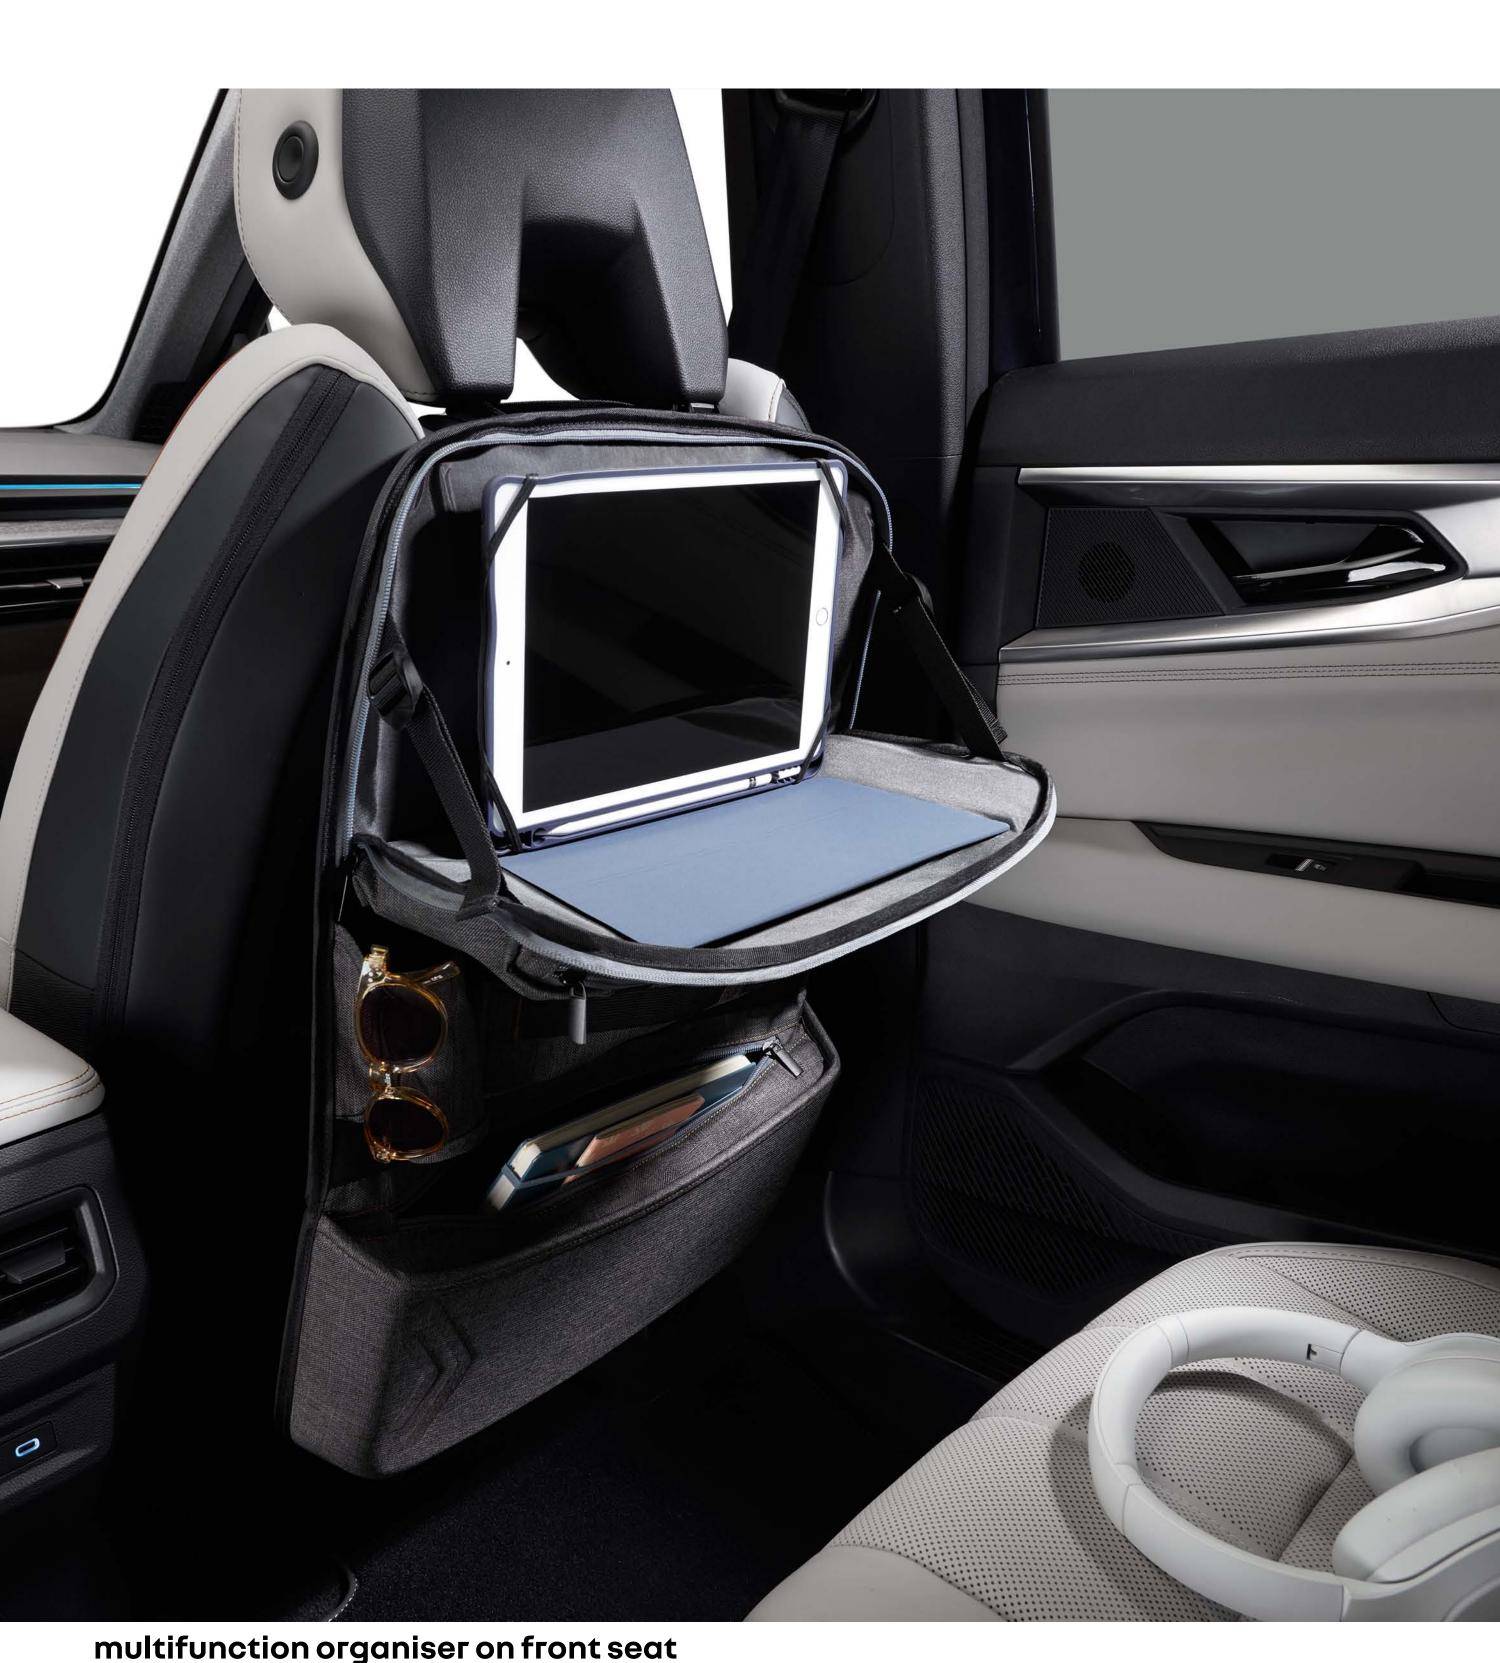

space. It is multifunctional and turns into a stylish backpack so that you

can take all your personal belongings with you - indoors and out.

The second of the second out indoors and out indoors and out.

### organised space

In the tray position, the multifunction organiser makes it easy to use your digital tablet. Thanks to its mottled grey colour, top-stitching and new Renault logo, every detail has been carefully considered to add a touch of on-board design.

has a number of clever places to store all of your everyday items.

The multifunction organiser

jacket on the removable hanger attached to the back of your seat.

While travelling, place your

Using a simple set of clips, replace the hanger with the aviation tray, which is big enough to accommodate a book, smartphone and a water bottle, stored in the cup holder.