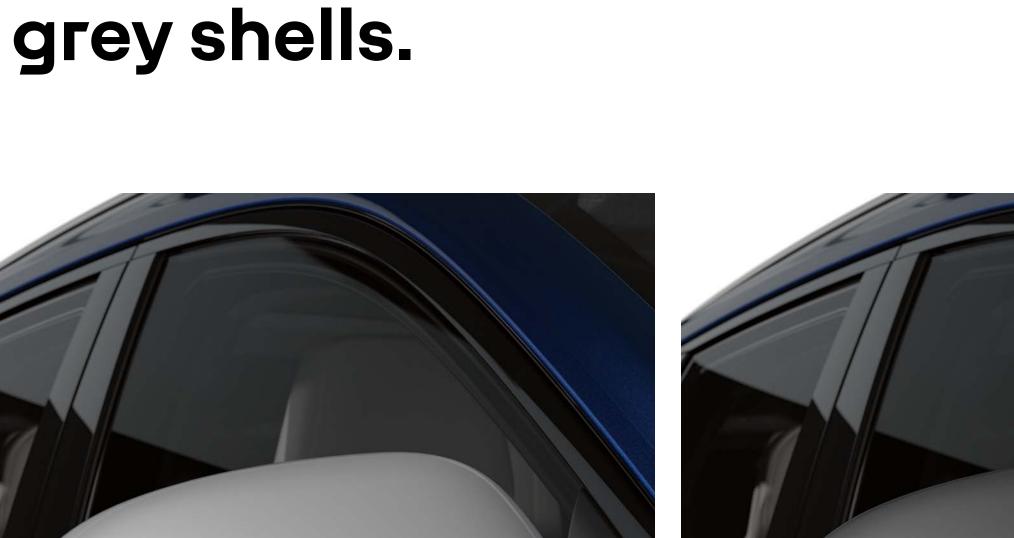

### enhanced elegance

Accentuate the elegant character of your all new Renault Espace E-Tech full hybrid with exterior customisation packs and premium side steps.

Enhance the look and feel of your vehicle with premium side steps, which also protect the bodywork from minor knocks and facilitate access to roof-mounted accessories.

The light grey or satin metal

grey customisation packs enhance the front end, lower rear bumper and door mirror shells of your all new Renault Espace E-Tech full hybrid.

light grey door mirror shells