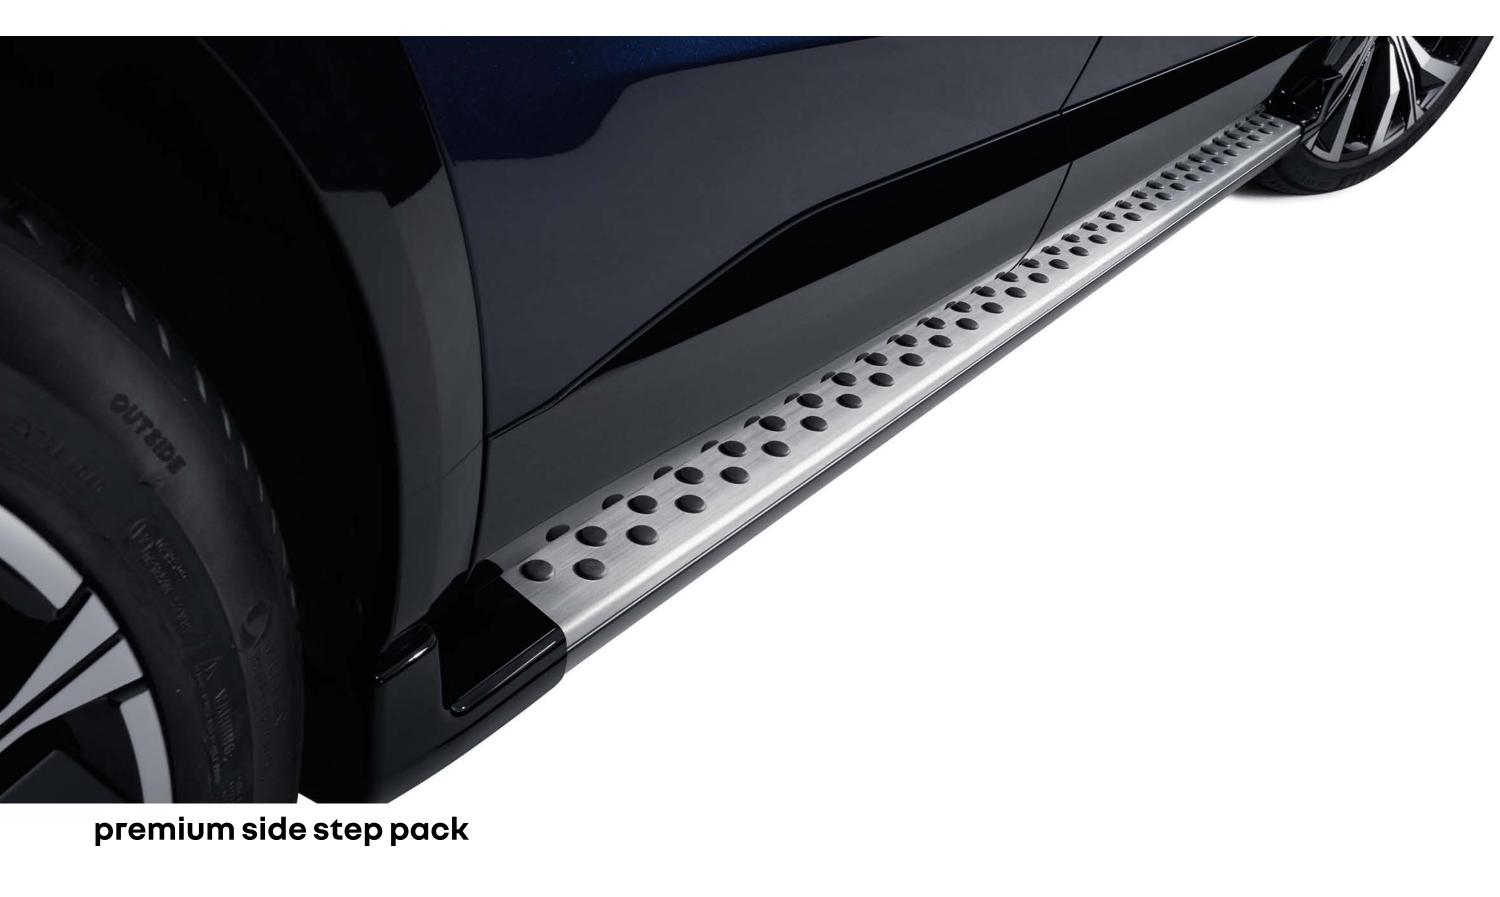

### enhanced elegance

Accentuate the elegant character of your all new Renault Espace E-Tech full hybrid with exterior customisation packs and premium side steps.

Enhance the look and feel of your vehicle with premium side steps, which also protect the bodywork from minor knocks and facilitate access to roof-mounted accessories.