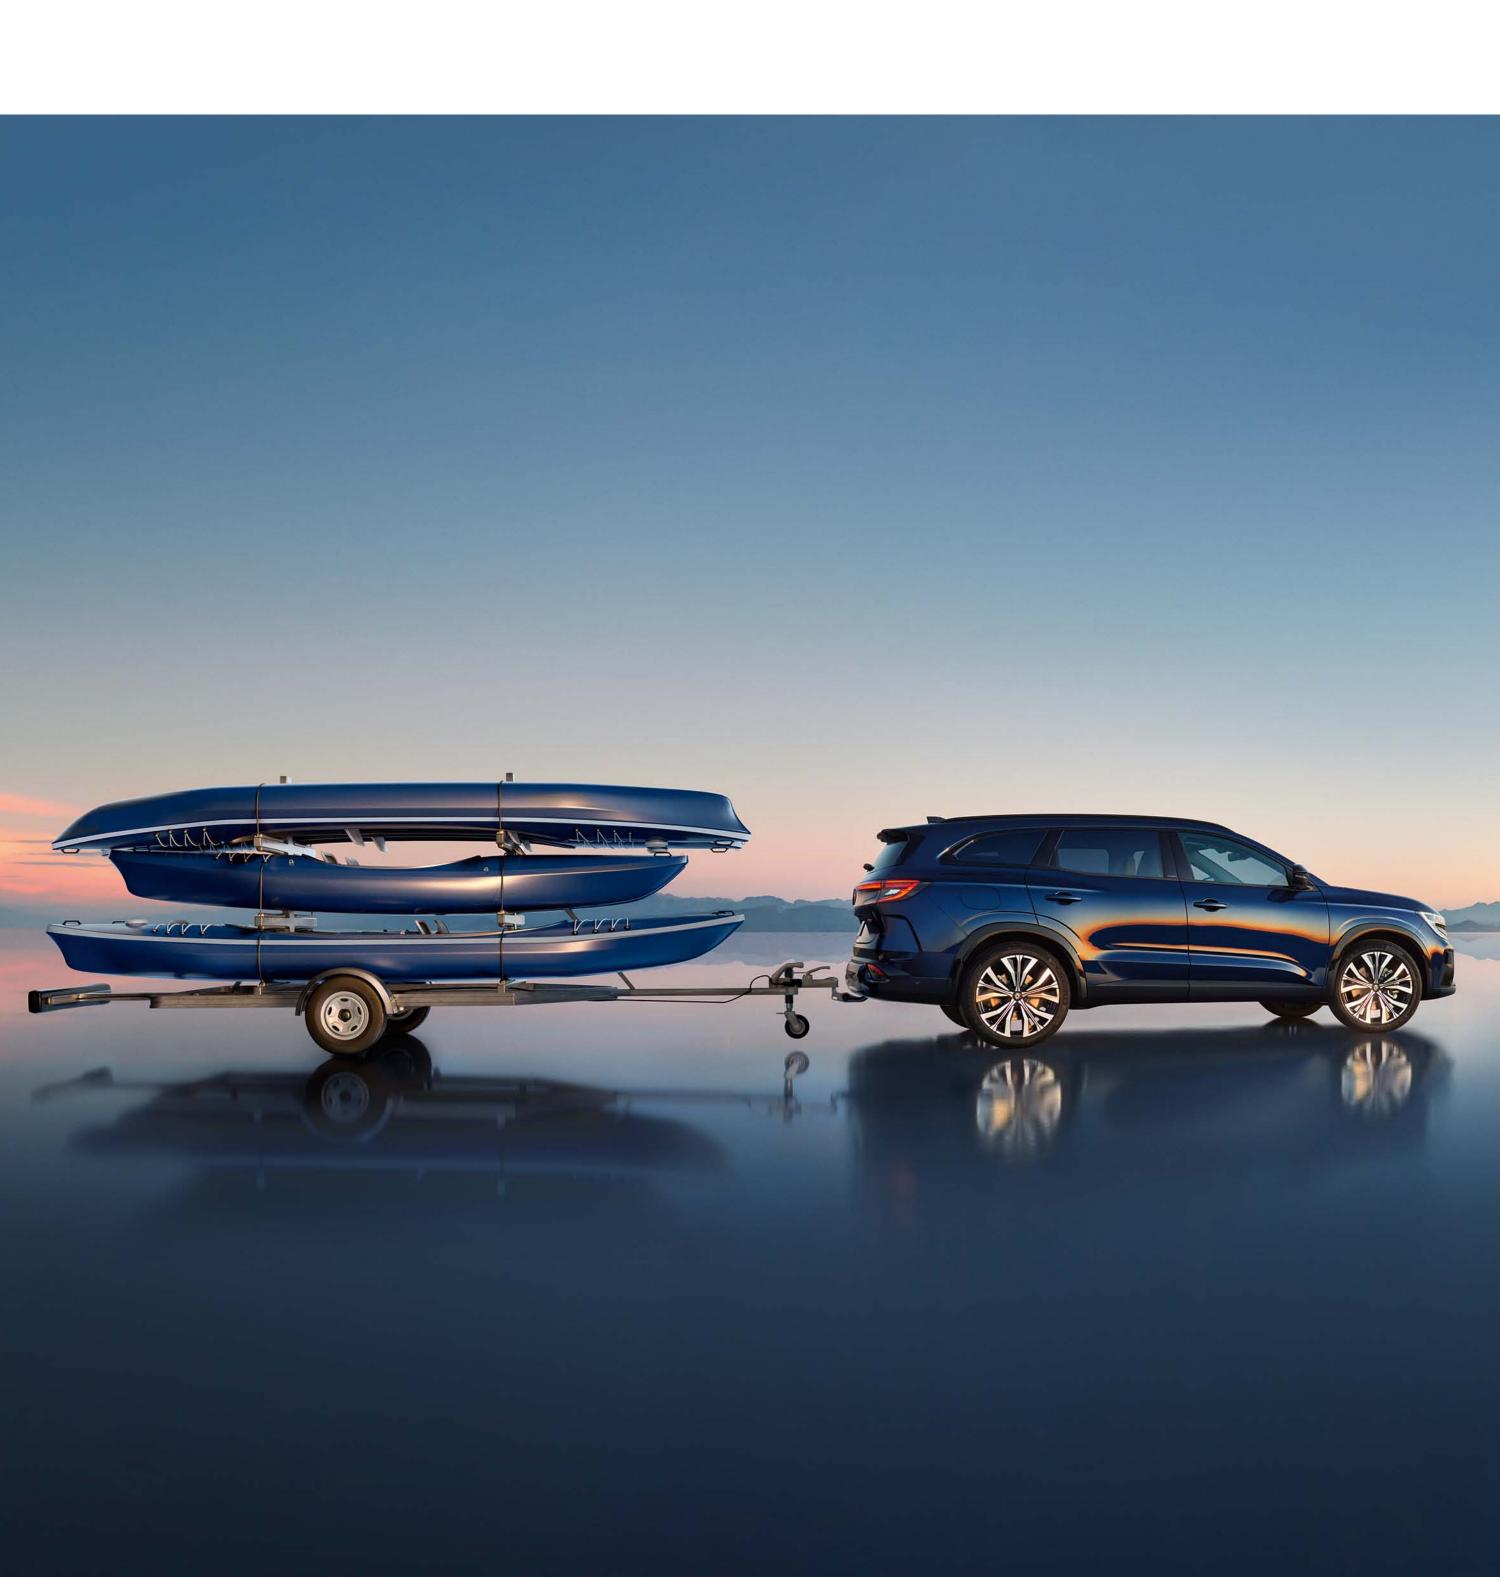

## choice of towing solutions

With our range of Renault towing solutions, you can tow your motorbike or boat effortlessly.

Carry up to three bikes thanks to the towbar-mounted bicycle rack.<sup>(1)</sup> The tilting range ensures unhindered access to the boot for your luggage.