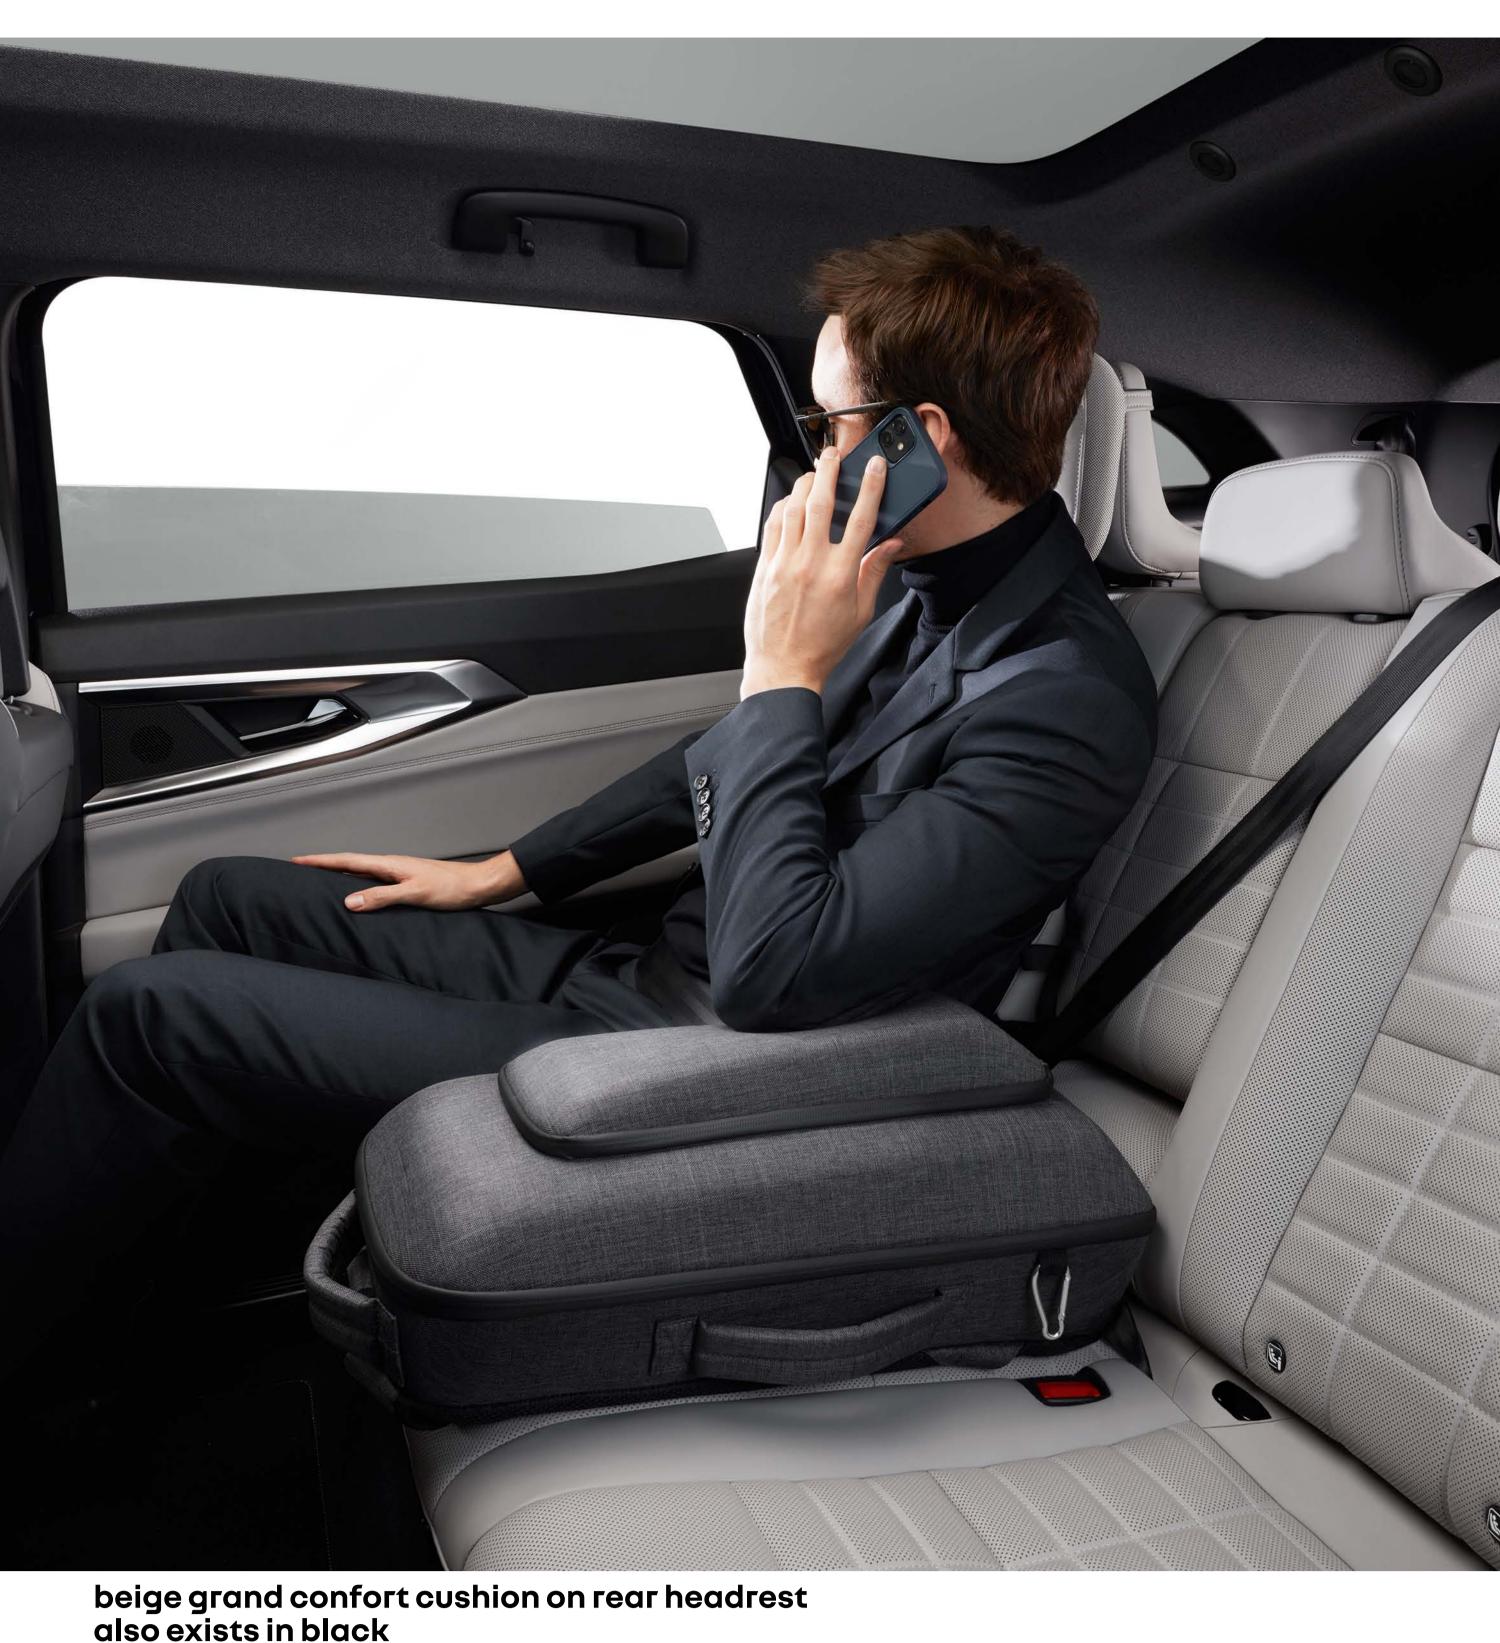

The rear black headrest cushions combine Alcantara in the

rear portable storage compartment armrest

supporting area and perforated textured coated fabric on the sides. The materials and top-stitching accentuate the refined design and provide optimum comfort.

space. It is multifunctional and turns into a stylish backpack so that you

can take all your personal belongings with you - indoors and out.

The second of the second out indoors and out indoors and out.

rear portable armrest - both storage compartment and backpack

On sunny days, create some

that covers the surface area

of the panoramic sunroof.

shade with a sun visor

available as from October 2023

sun visor for rear windows - complete pack