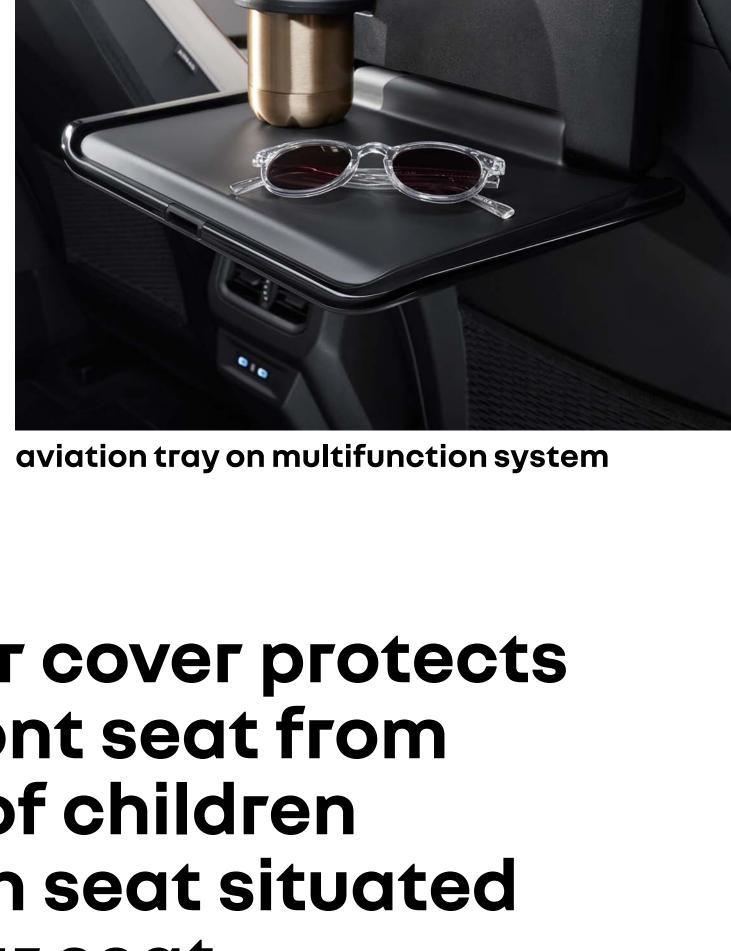

has a number of clever places to store all of your everyday items.

The multifunction organiser

jacket on the removable hanger attached to the back of your seat.

While travelling, place your

Using a simple set of clips, replace the hanger with the aviation tray, which is big enough to accommodate a book, smartphone and a water bottle, stored in the cup holder.