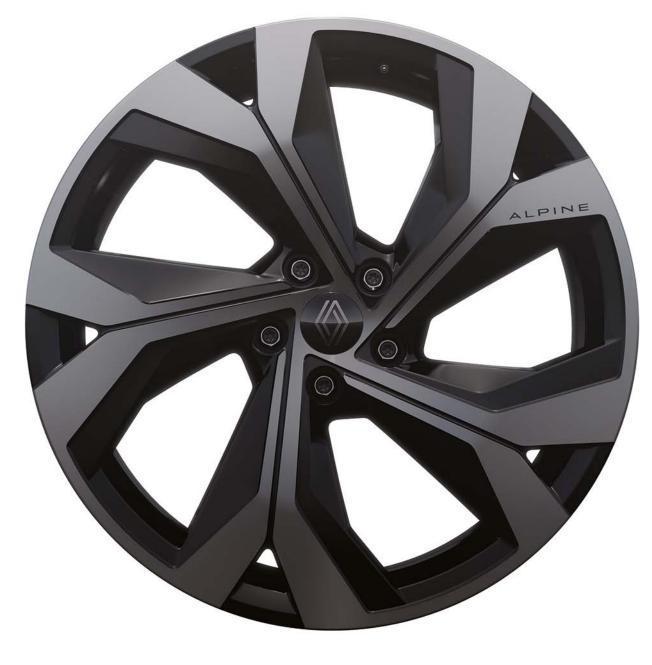

#### expressive wheel rims

Add some of your own style to your vehicle by choosing from our range of sophisticated and modern-looking wheel rims.

20" effie diamond-cut alloy wheel rims

Choose from a range of alloy wheel rims that reflect your personality: 20" daytona, 20" effie, 19" komah. Secure them with a discreet anti-theft system.

19" komah alloy wheel rims

20" daytona alloy wheel rims