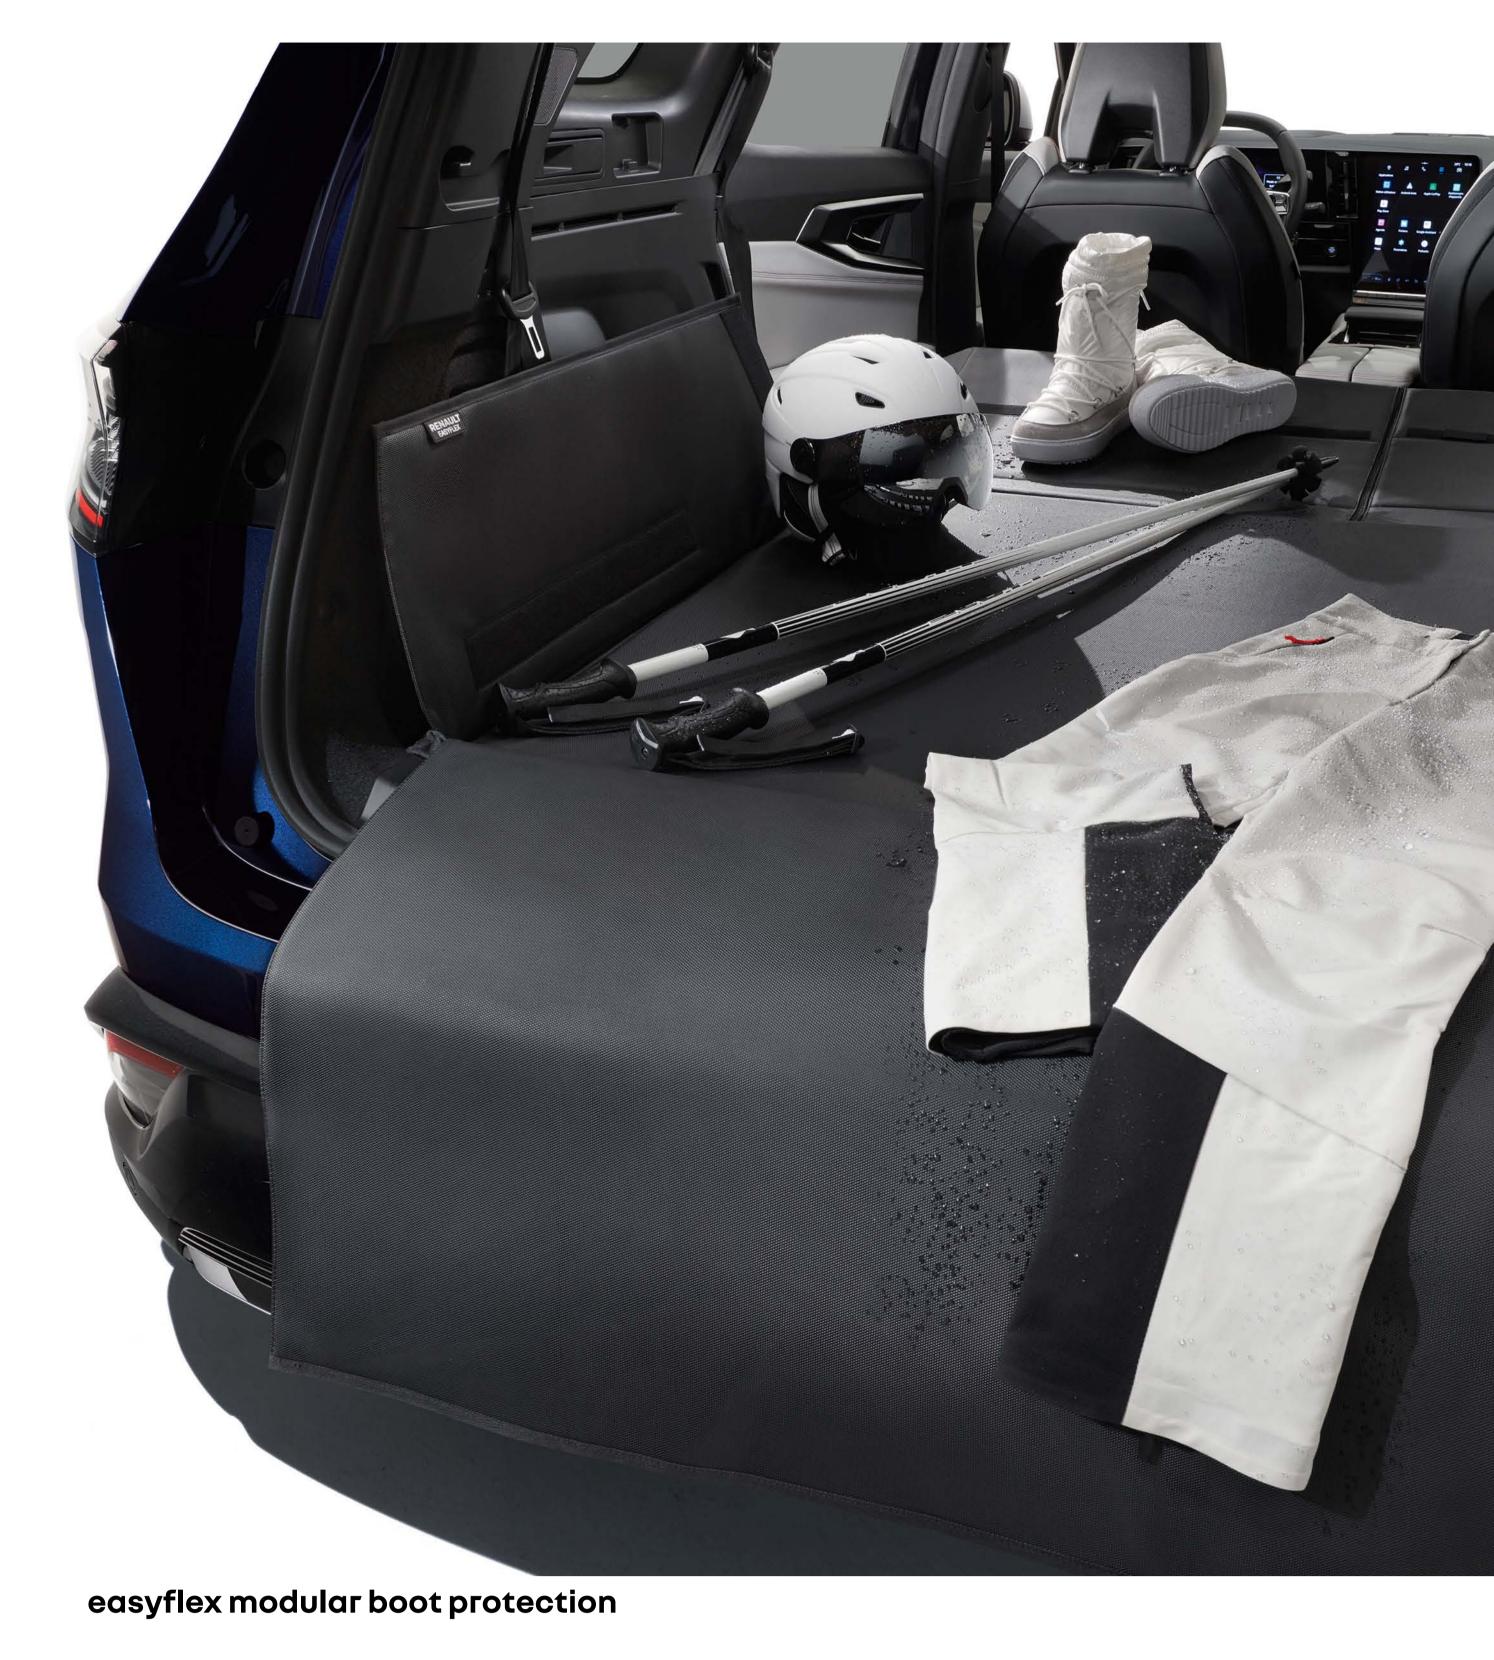

### protected interior

Non-slip and waterproof easyflex boot protection is also modular and foldable; it covers the entire loading area, regardless of its configuration.

7-seater configuration with the elegant Espace-branded boot mat. Avoid scratching the bodywork when loading luggage by opting for a stainless-steel sill.

Protect your boot when in the

the high-sided waterproof boot liner accommodates your

belongings regardless of the conditions. Your carpet is protected from mud and dirt.

Practical and easy to clean,

interior in all weathers.