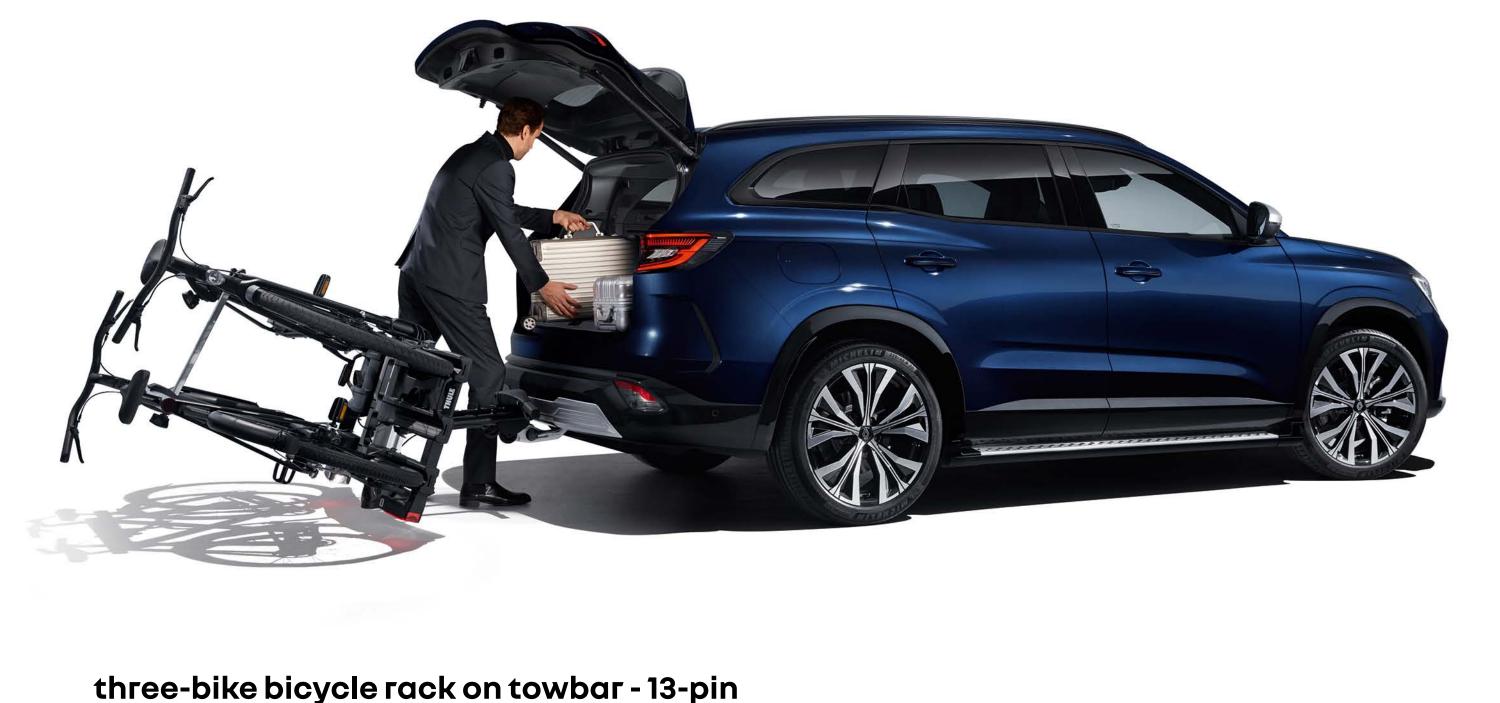

## choice of towing solutions

With our range of Renault towing solutions, you can tow your motorbike or boat effortlessly.

Carry up to three bikes thanks to the towbar-mounted bicycle rack.<sup>(1)</sup> The tilting range ensures unhindered access to the boot for your luggage.