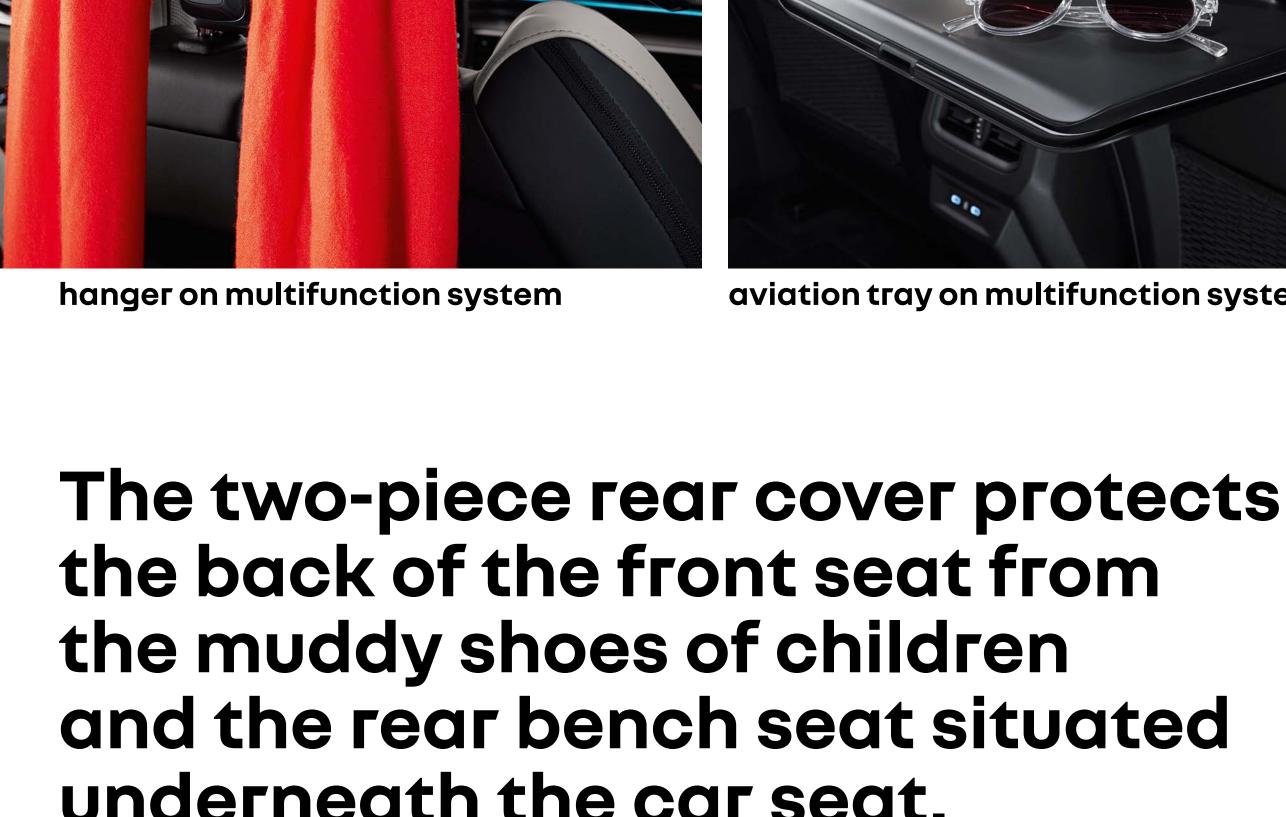

has a number of clever places to store all of your everyday items.

The multifunction organiser

jacket on the removable hanger attached to the back of your seat.

While travelling, place your

Using a simple set of clips, replace the hanger with the aviation tray, which is big enough to accommodate a book, smartphone and a water bottle, stored in the cup holder.

underneath the car seat.

rear protectors for car seat

configure and order →