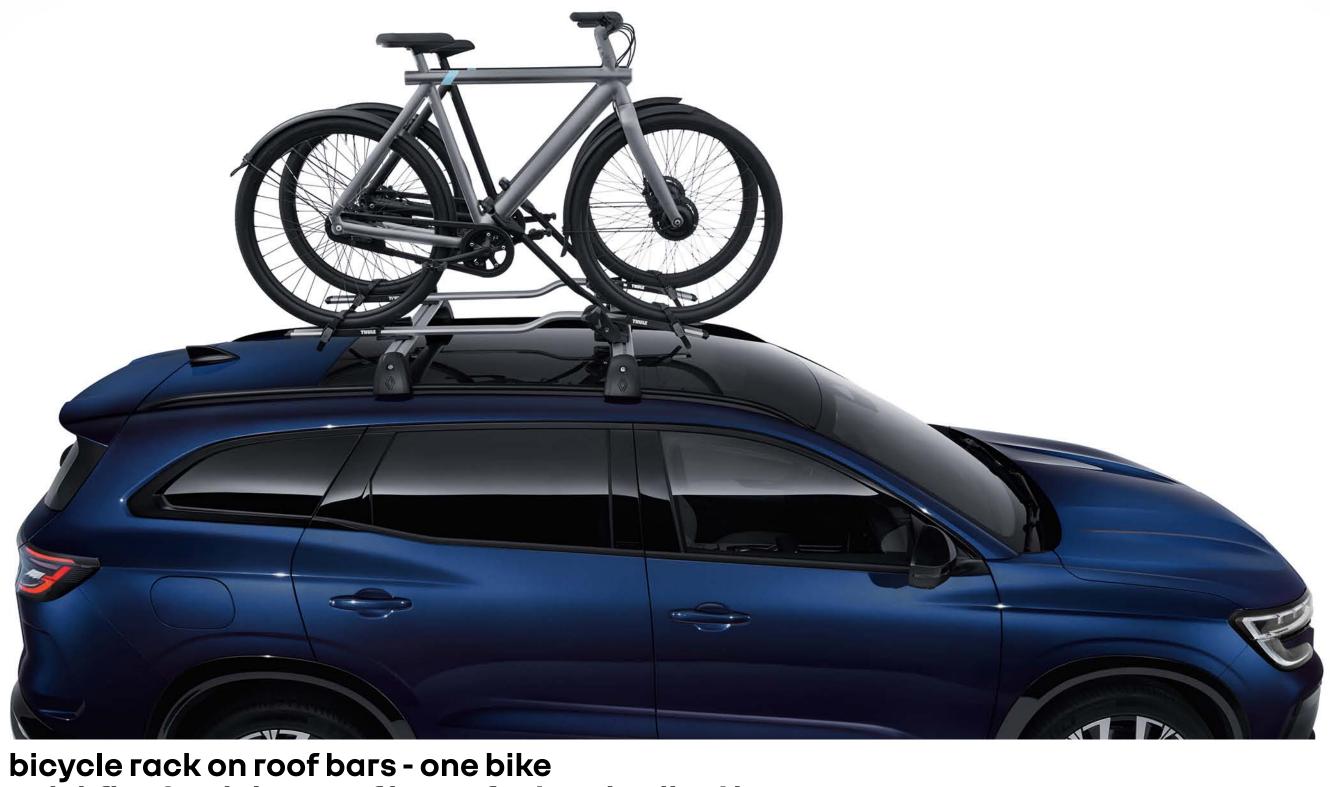

quickfix aluminium roof bars

The roof-mounted bicycle rack makes it easy to take your bikes with you at the weekend or when on holiday.

quickfix aluminium roof bars - for longitudinal bars