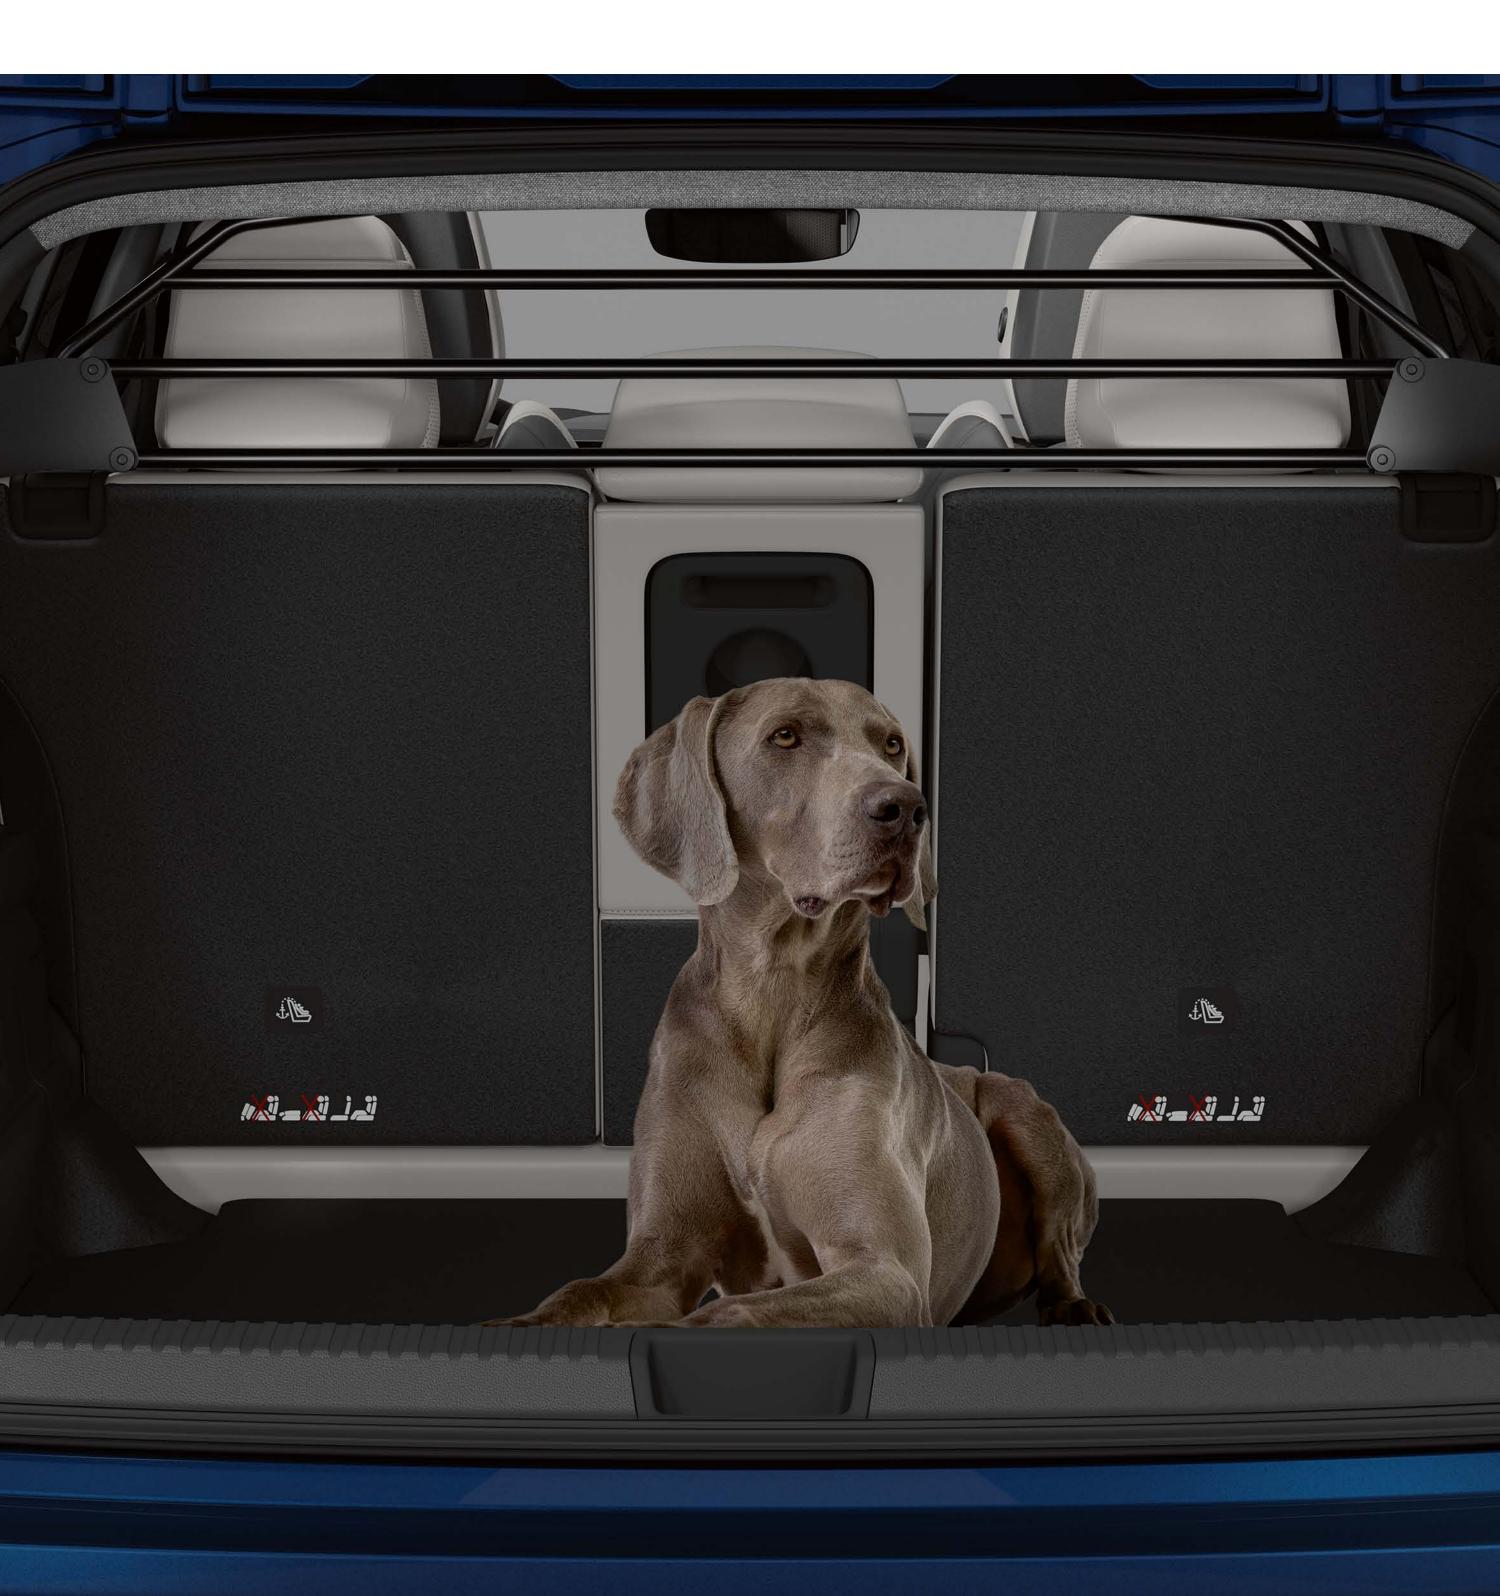

#### safe travel

Set off with complete peace of mind thanks to this custom-made grille, installed above the rear bench seat in row 2 to separate the boot from the passenger compartment.

partition grille