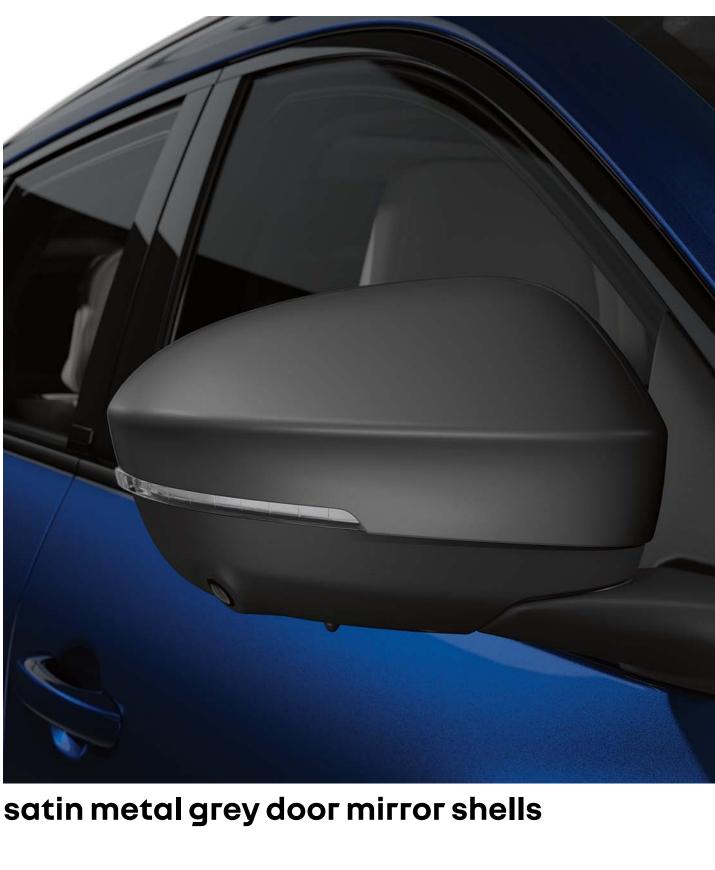

### enhanced elegance

Accentuate the elegant character of your all new Renault Espace E-Tech full hybrid with exterior customisation packs and premium side steps.

Enhance the look and feel of your vehicle with premium side steps, which also protect the bodywork from minor knocks and facilitate access to roof-mounted accessories.

The light grey or satin metal

grey customisation packs enhance the front end, lower rear bumper and door mirror shells of your all new Renault Espace E-Tech full hybrid.

light grey door mirror shells