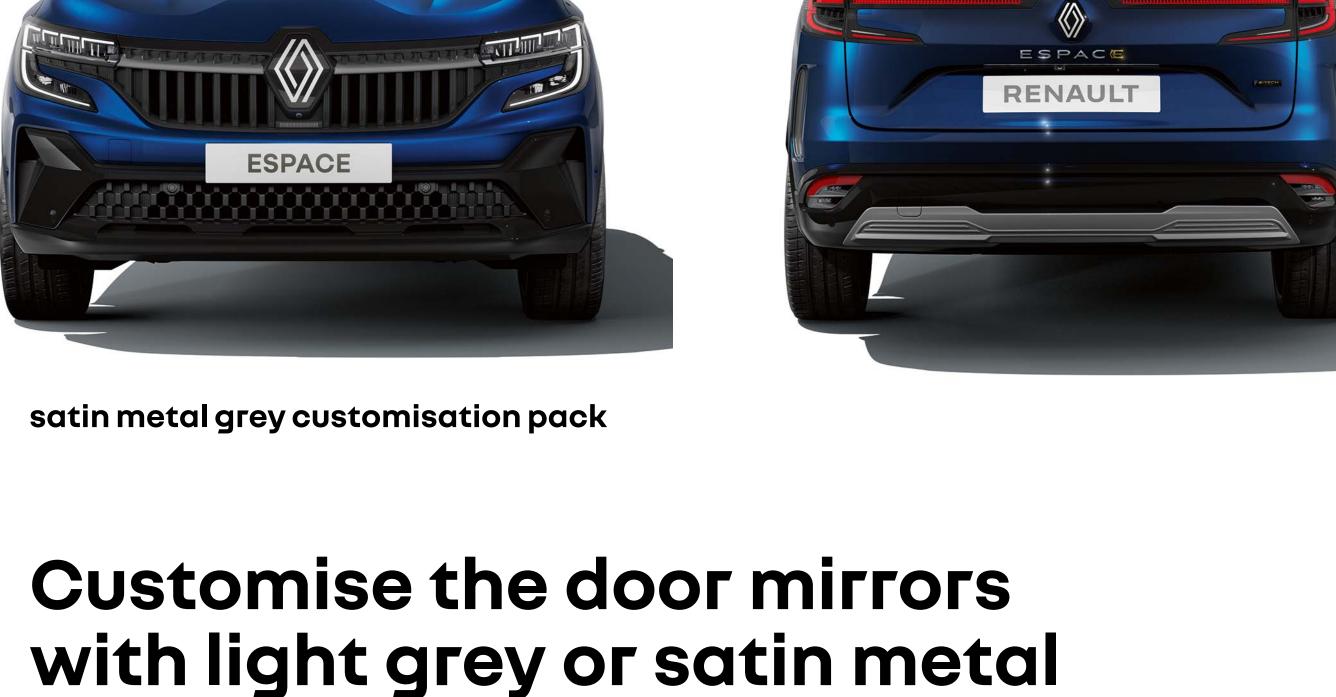

The light grey or satin metal

grey customisation packs enhance the front end, lower rear bumper and door mirror shells of your all new Renault Espace E-Tech full hybrid.

light grey door mirror shells