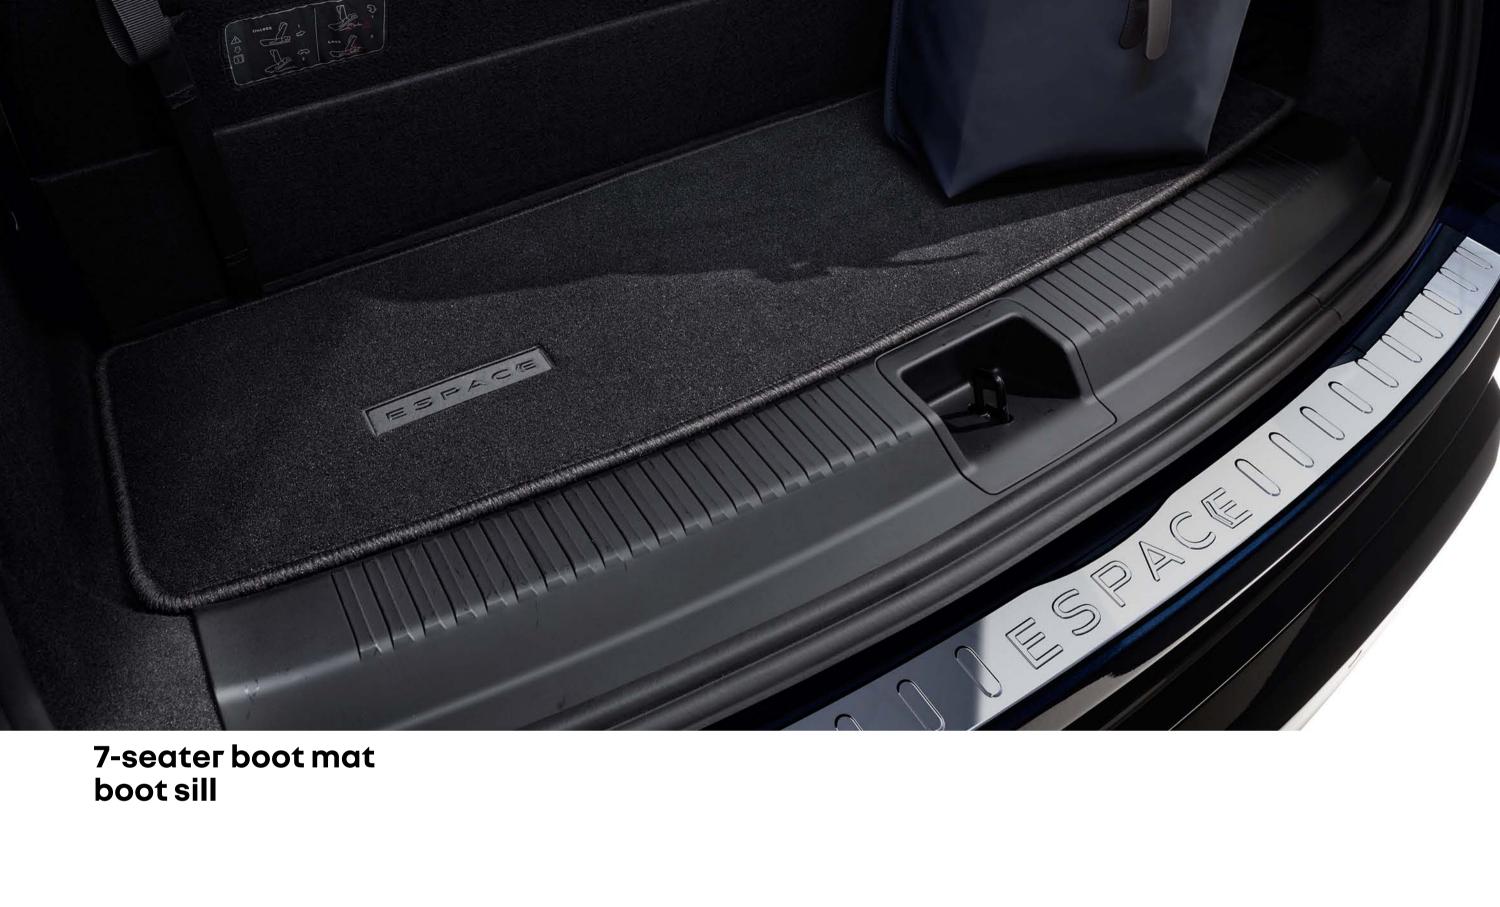

### protected interior

Non-slip and waterproof easyflex boot protection is also modular and foldable; it covers the entire loading area, regardless of its configuration.

7-seater configuration with the elegant Espace-branded boot mat. Avoid scratching the bodywork when loading luggage by opting for a stainless-steel sill.