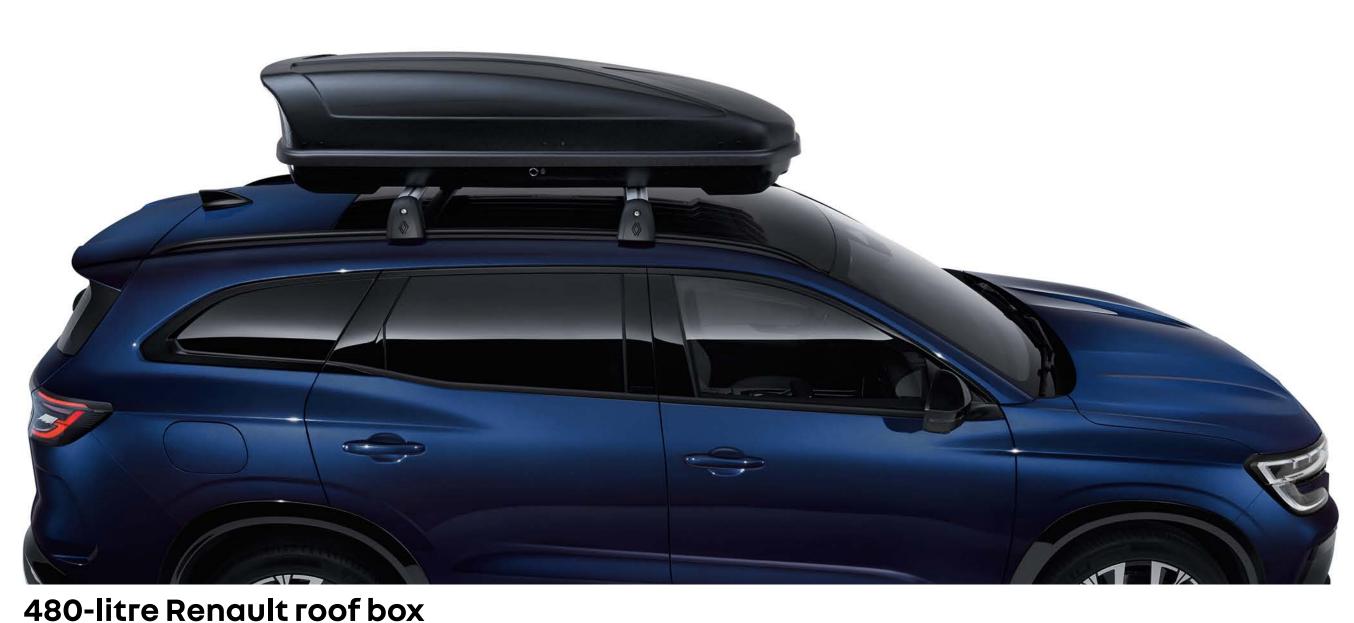

#### simplified loading

The quickfix roof bars can be used to attach a ski rack, bicycle rack or roof luggage box.

ski rack - 2 pairs quickfix aluminium roof bars

Renault's rigid and lockable roof luggage boxes increase your load-carrying capacity by 380, 480 or 630 litres.