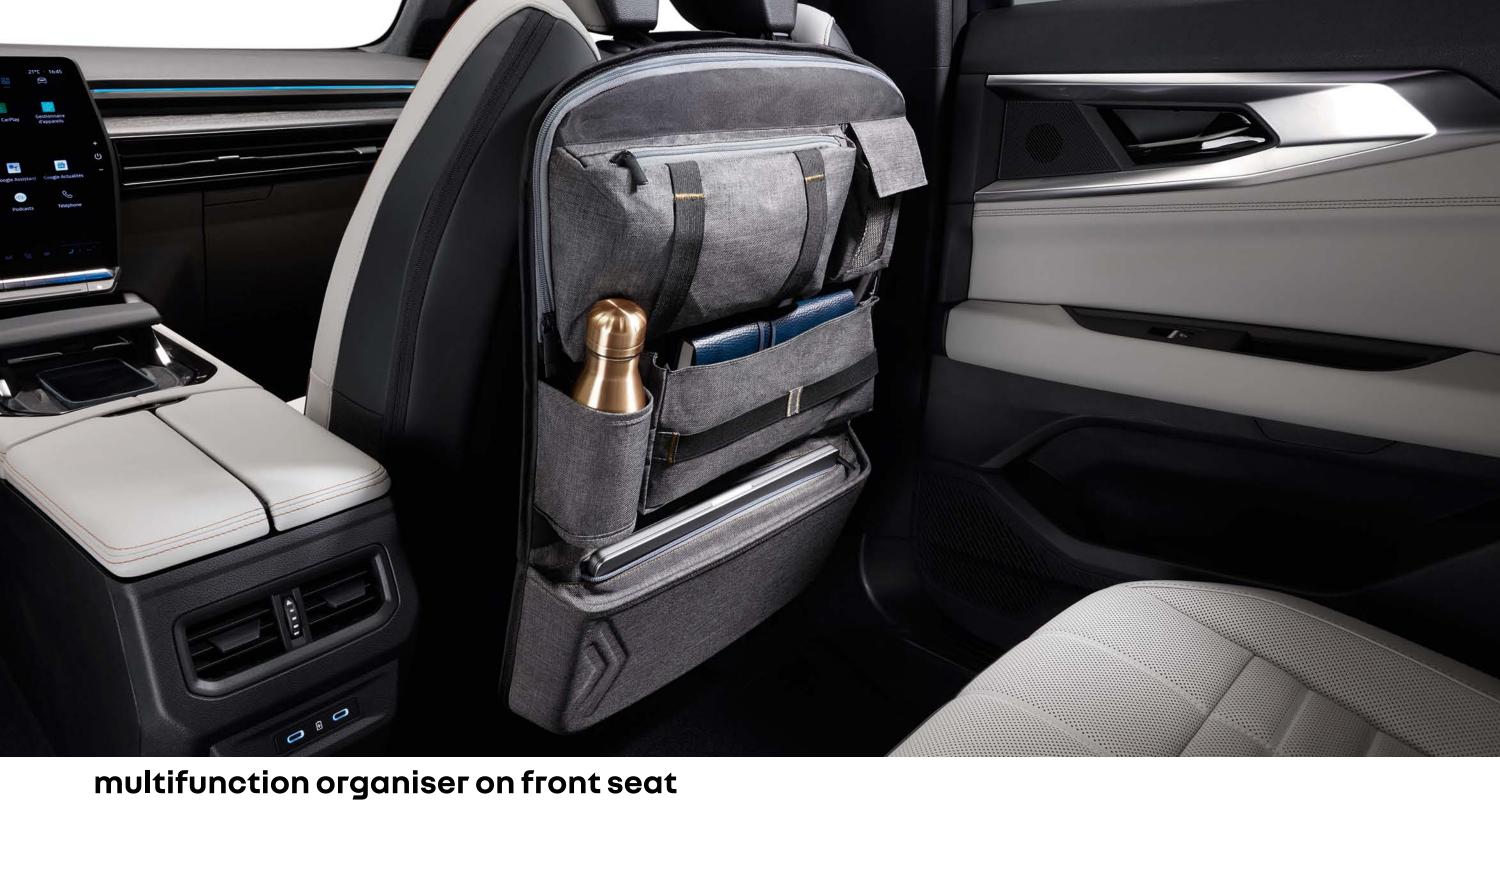

space. It is multifunctional and turns into a stylish backpack so that you

can take all your personal belongings with you - indoors and out.

The second of the second out indoors and out indoors and out.

### organised space

In the tray position, the multifunction organiser makes it easy to use your digital tablet. Thanks to its mottled grey colour, top-stitching and new Renault logo, every detail has been carefully considered to add a touch of on-board design.

has a number of clever places to store all of your everyday items.

The multifunction organiser

jacket on the removable hanger attached to the back of your seat.

While travelling, place your

Using a simple set of clips, replace the hanger with the aviation tray, which is big enough to accommodate a book, smartphone and a water bottle, stored in the cup holder.