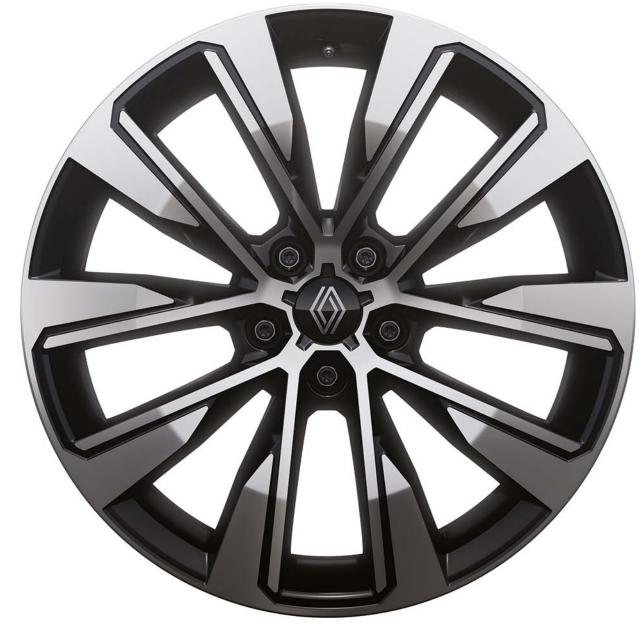

#### expressive wheel rims

Add some of your own style to your vehicle by choosing from our range of sophisticated and modern-looking wheel rims.

20" effie diamond-cut alloy wheel rims

Choose from a range of alloy wheel rims that reflect your personality: 20" daytona, 20" effie, 19" komah. Secure them with a discreet anti-theft system.

19" komah alloy wheel rims

20" daytona alloy wheel rims