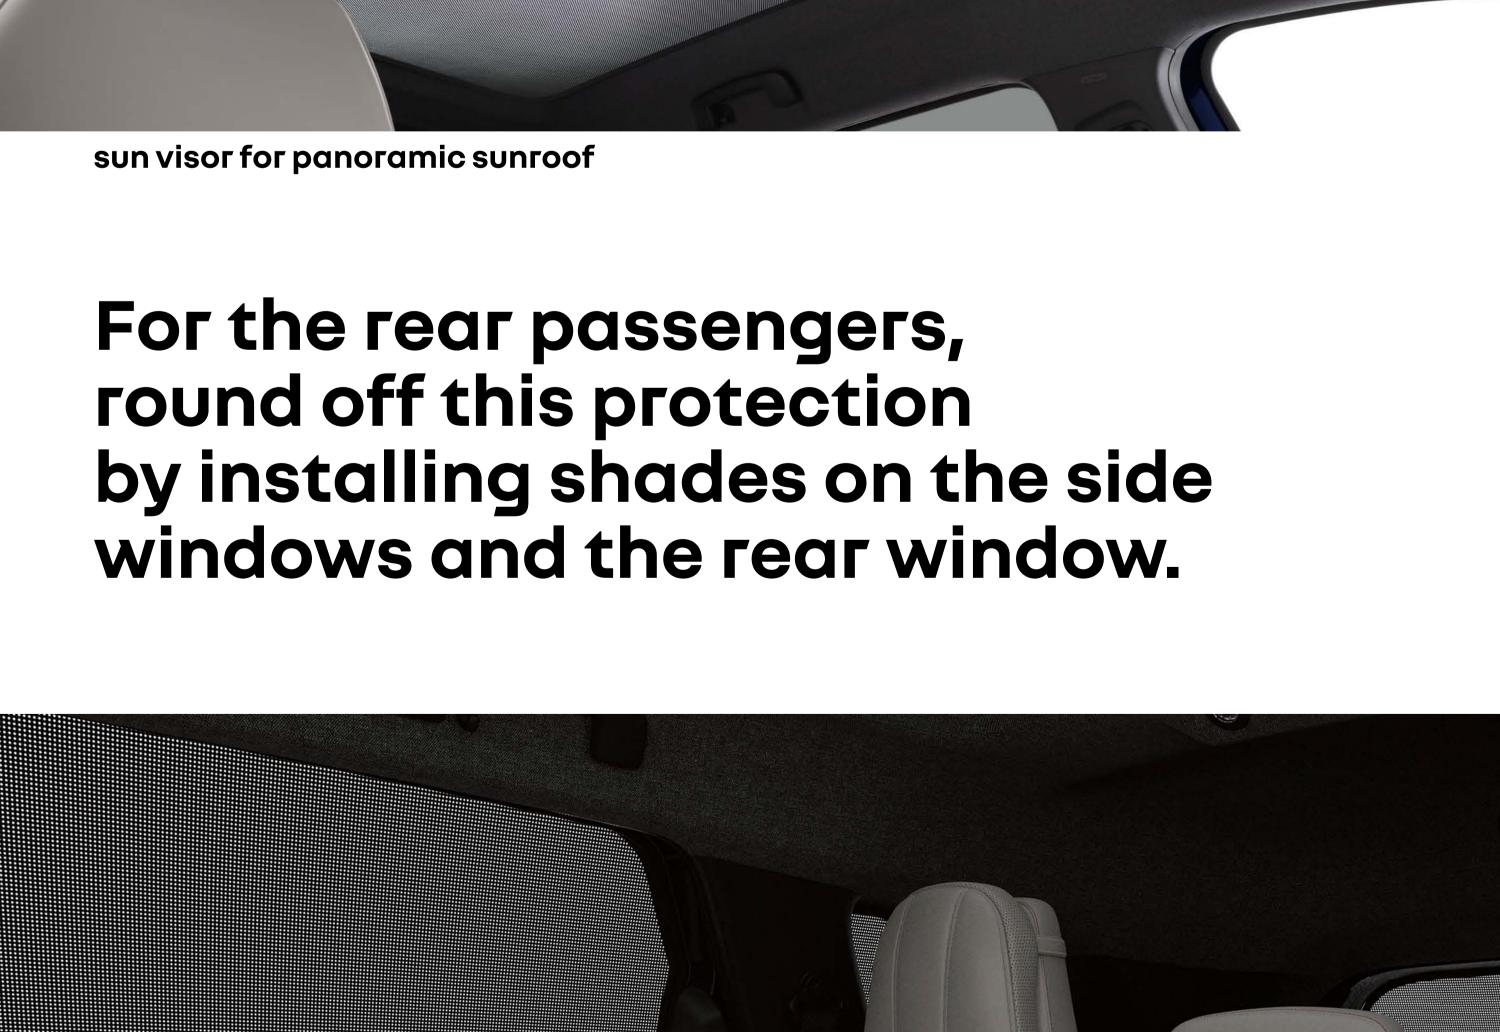

rear portable armrest - both storage compartment and backpack

On sunny days, create some

that covers the surface area

of the panoramic sunroof.

shade with a sun visor

available as from October 2023

sun visor for rear windows - complete pack