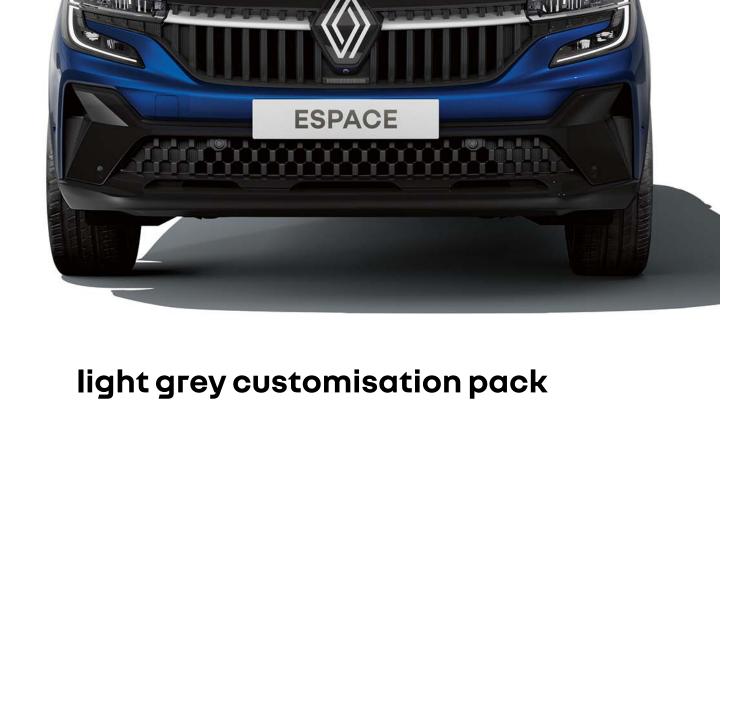

The light grey or satin metal

grey customisation packs enhance the front end, lower rear bumper and door mirror shells of your all new Renault Espace E-Tech full hybrid.

light grey door mirror shells