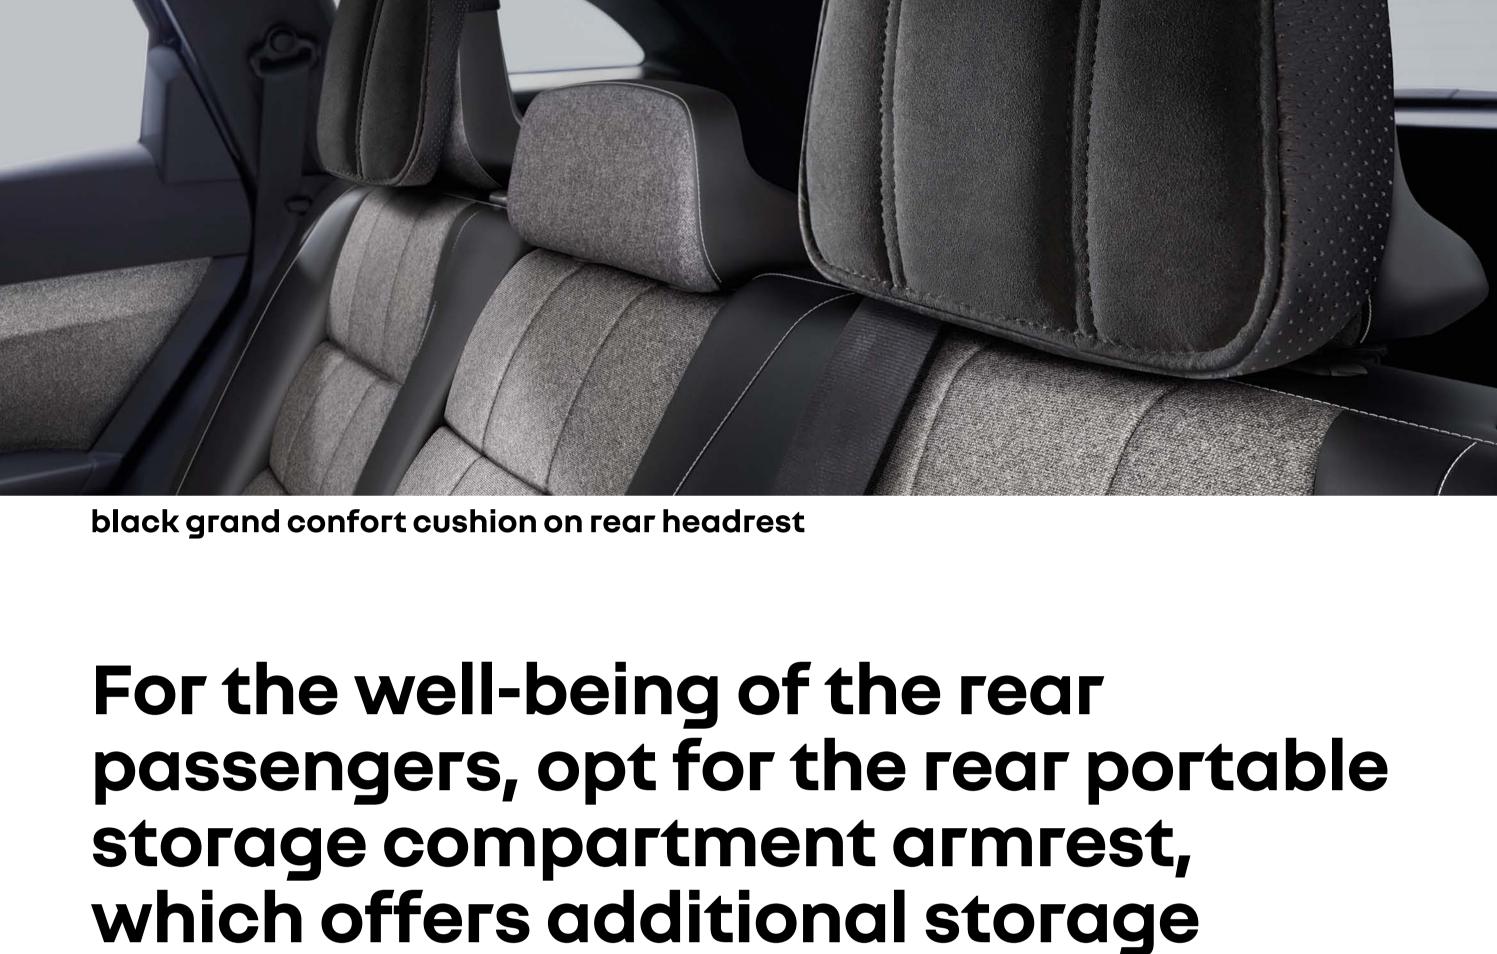

The rear black headrest cushions combine Alcantara in the

rear portable storage compartment armrest

supporting area and perforated textured coated fabric on the sides. The materials and top-stitching accentuate the refined design and provide optimum comfort.