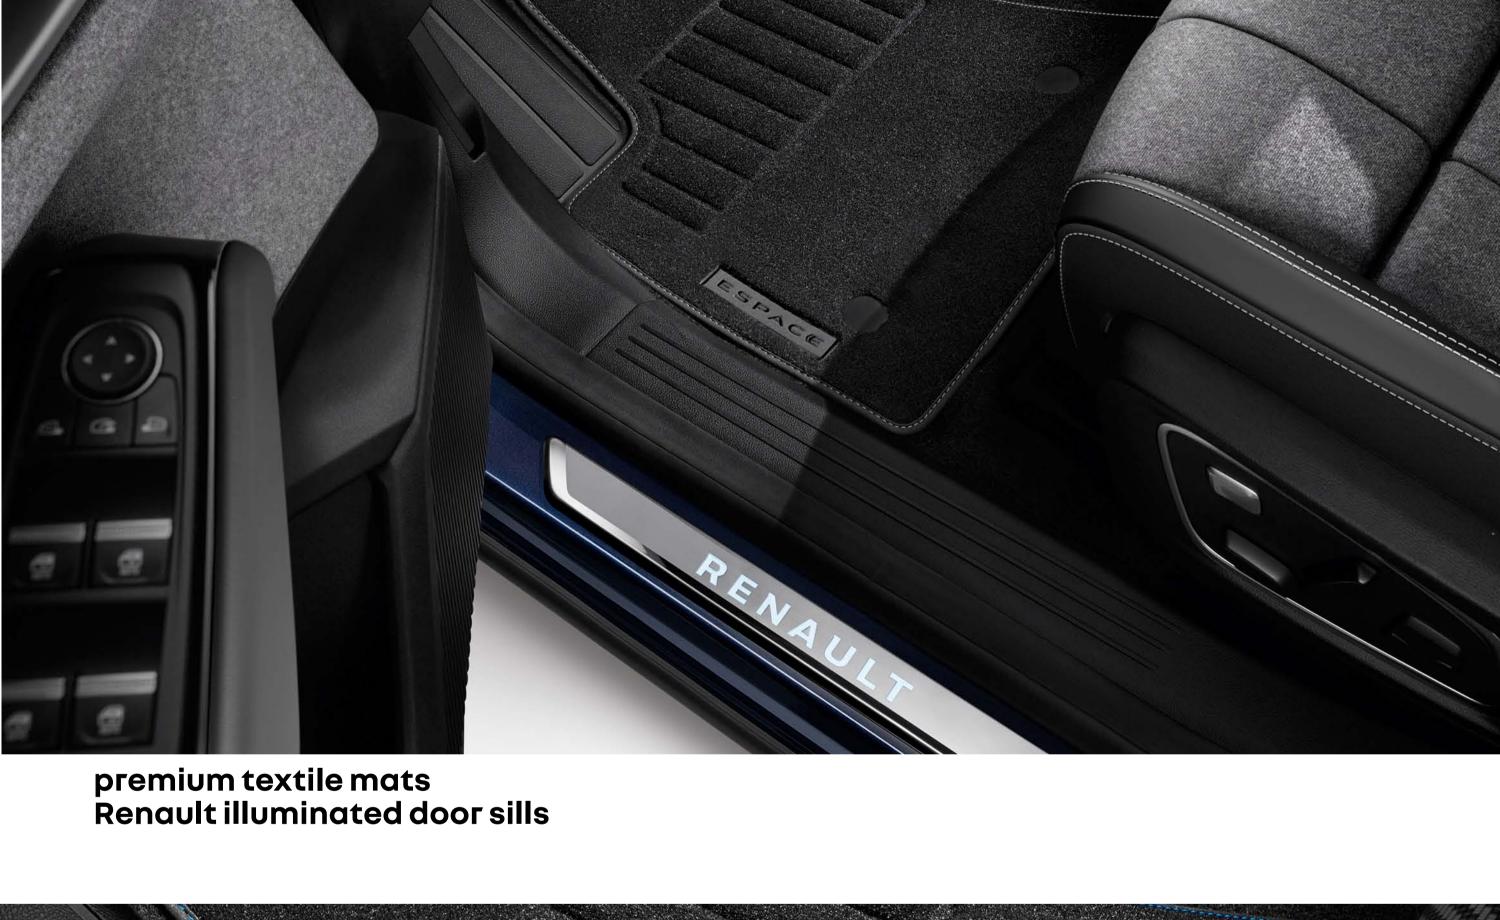

# excellence is in the details

Create your own interior by opting for aluminium pedal covers. (1)
They will add a touch of sportiness and refinement.

sport pedal unit

Protection and sophistication go hand in hand with illuminated door sills and premium or esprit Alpine textile mats.

esprit Alpine textile mats

(1) not compatible with the esprit Alpine pack.

download the PDF (6 MB) of the list of part references

**WARNING!** 

configure and order →