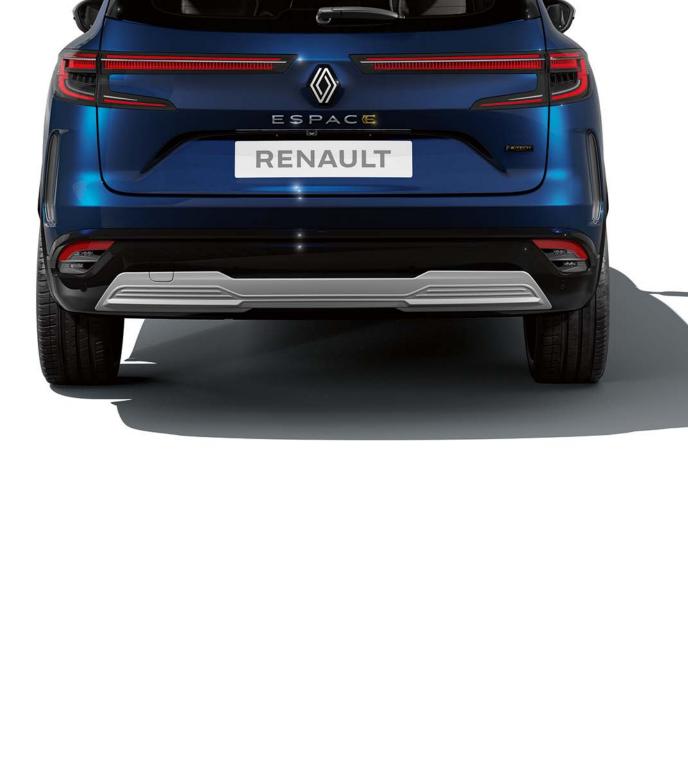

The light grey or satin metal

grey customisation packs enhance the front end, lower rear bumper and door mirror shells of your all new Renault Espace E-Tech full hybrid.

light grey door mirror shells