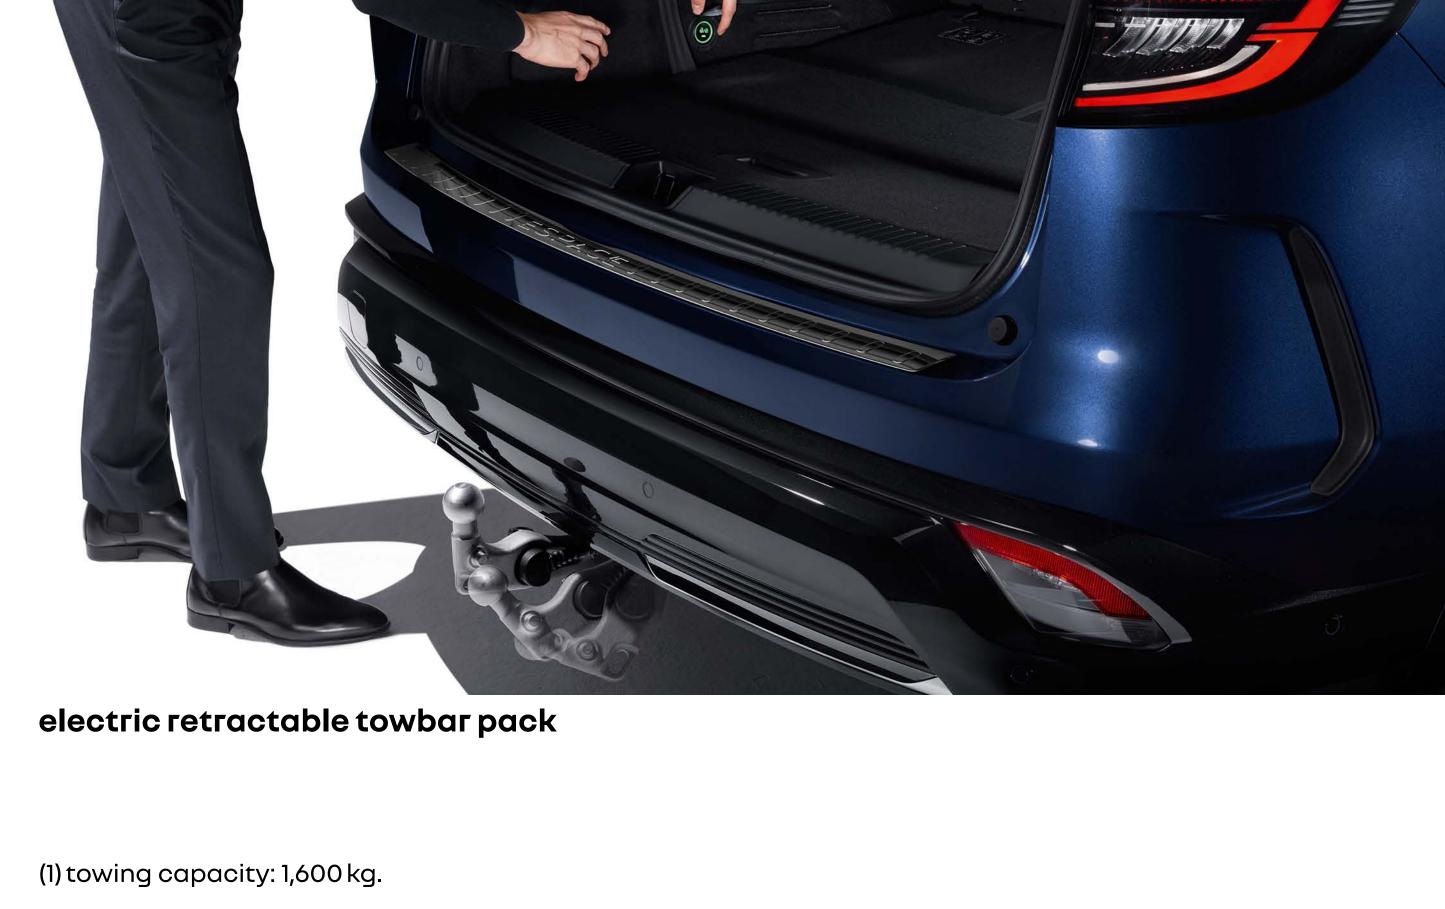

## choice of towing solutions

With our range of Renault towing solutions, you can tow your motorbike or boat effortlessly.

Carry up to three bikes thanks to the towbar-mounted bicycle rack.<sup>(1)</sup> The tilting range ensures unhindered access to the boot for your luggage.

Retain the lines of your vehicle:

takes to extend or retract the ball joint, without any tools or effort.

a simple push of a button is all it

of the list of part references more products at

download the PDF (6 MB)