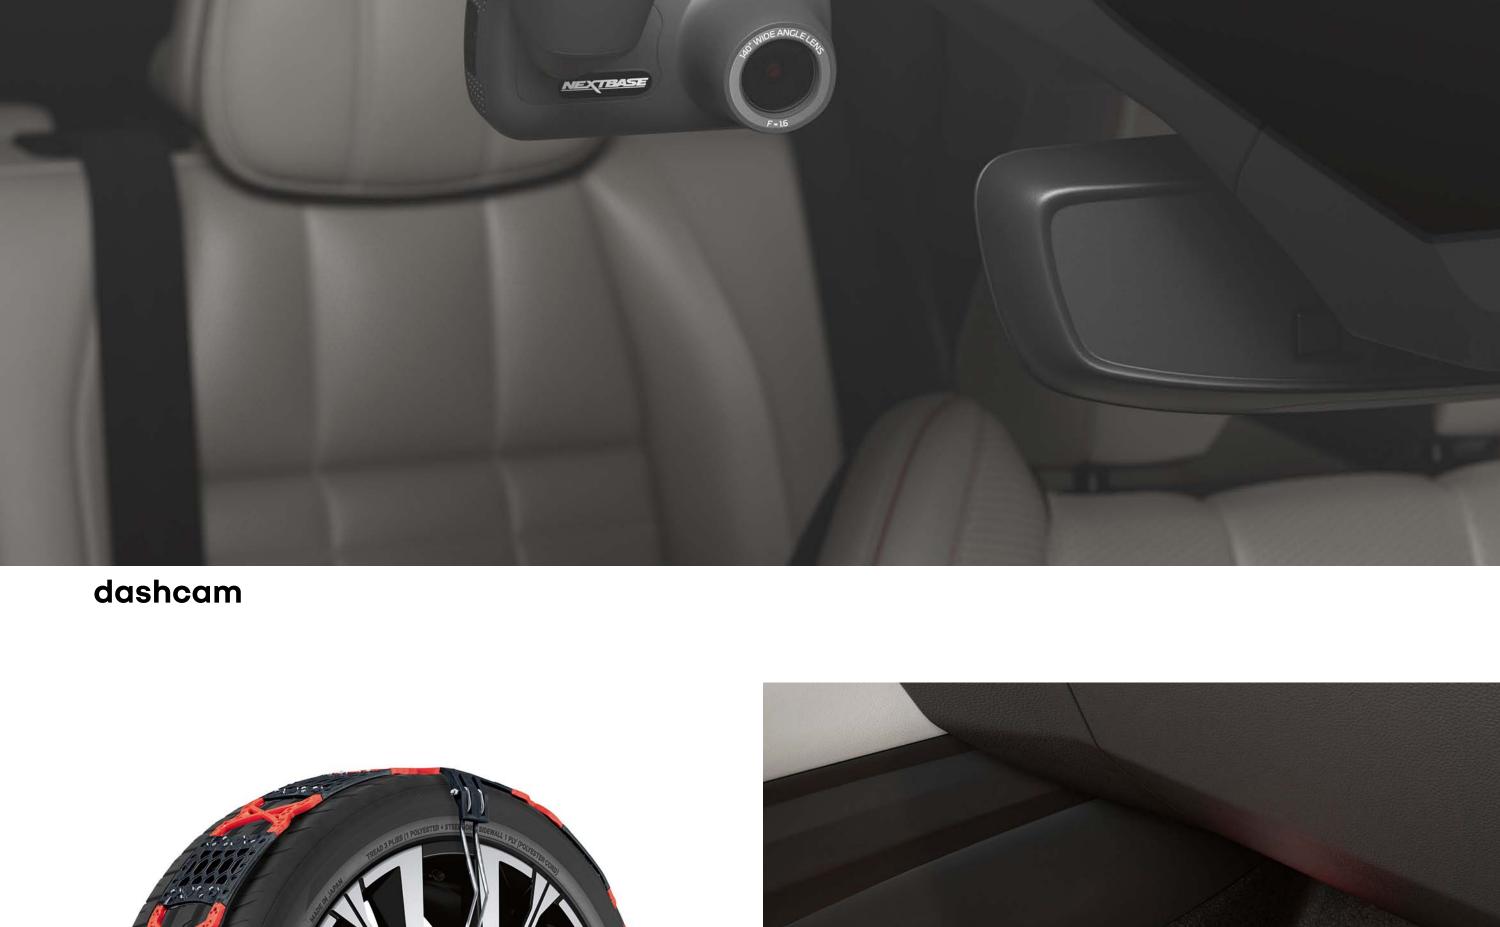

that detects opening or intrusion attempts and movements for complete peace of mind.

Equip your vehicle with an alarm

premium grip chains. Thanks to their intuitive mounting system,

they are easy to fit. Equip your passenger compartment with an on-board camera to film your journeys. For added safety, install a fire extinguisher under the front passenger seat.

premium grip snow chains -

130 - R17, R18, R20

1kg fire extinguisher with pressure gauge fire extinguisher binding

download the PDF (6 MB) of the list of part references

configure and order →

Every precaution has been taken to ensure that the contents of this brochure were accurate and up-to-date at the time of its release. This document has been created using pre-production and prototype models. In line with its policy of continuous product improvement, Renault reserves the right to modify the specifications, vehicles and accessories described and featured at any time. Any such modifications are communicated to Renault dealers as quickly as possible. Depending on the country of sale, versions may differ and some equipment may be unavailable (standard, optional or accessory). Please contact your local dealer for the latest information. For reasons to do with the medium, the colours featured in this document may differ slightly from those of the actual paintwork or interior trim. All rights reserved. Reproduction in any format and by any means of all or part of this brochure is prohibited without prior written authorisation from Renault.